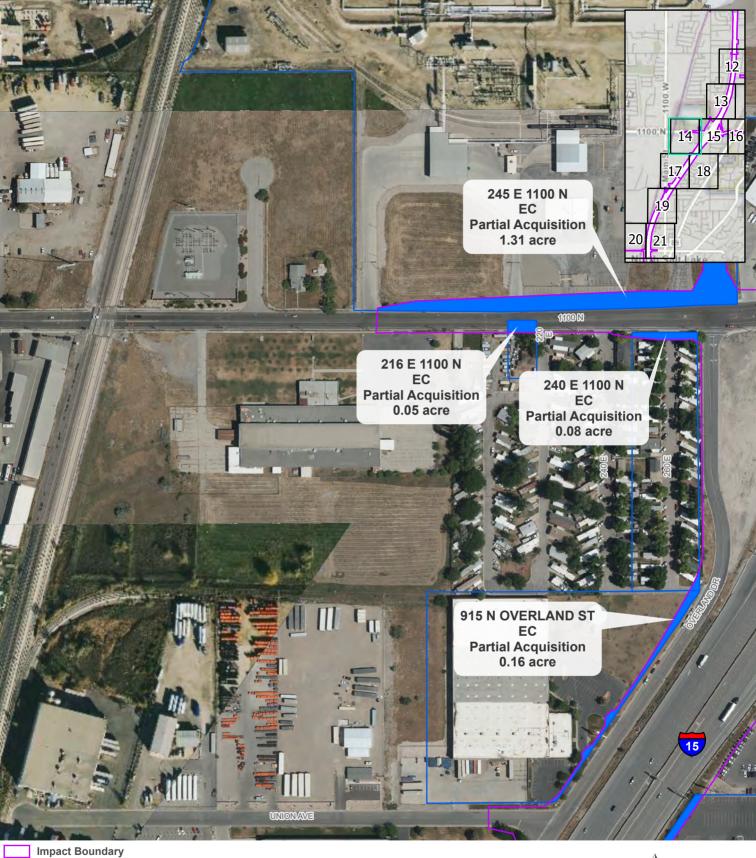

| Address            | City            | Date | Style/Plan Type              | NRHP Eligibility            |
|--------------------|-----------------|------|------------------------------|-----------------------------|
| 375 N Lagoon Drive | Farmington      | 1911 | Other/Unclear Style Park     | Eligible/Contributing       |
| 24 N 400 West      | Farmington      | 1975 | Split Entry With Garage      | Ineligible/Non-contributing |
| 367 W State Street | Farmington      | 1908 | Victorian Eclectic Crosswing | Ineligible/Non-contributing |
| 393 W State Street | Farmington      | 1870 | Classical: Other Crosswing   | Ineligible/Non-contributing |
| 398 W State Street | Farmington      | 1971 | Split Entry                  | Eligible/Contributing       |
| 399 W State Street | Farmington      | 1945 | English Cottage              | Eligible/Contributing       |
| 247 N Maple Drive  | North Salt Lake | 1972 | Ranch/Rambler                | Ineligible/Non-contributing |
| 287 N Maple Drive  | North Salt Lake | 1972 | Split Entry                  | Eligible/Contributing       |
| 297 N Maple Drive  | North Salt Lake | 1976 | Ranch With Garage            | Eligible/Contributing       |
| 307 N Maple Drive  | North Salt Lake | 1976 | Ranch With Garage            | Eligible/Contributing       |
| 130 E 1100 North   | North Salt Lake | 1954 | Modern: Other Warehouse      | Eligible/Contributing       |
| 200 E 1100 North   | North Salt Lake | 1959 | Ranch/Rambler                | Ineligible/Non-contributing |
| 216 E 1100 North   | North Salt Lake | 1910 | Victorian Eclectic Crosswing | Eligible/Contributing       |
| 240 E 1100 North   | North Salt Lake | 1957 | Mobile Home (Gen.)           | Eligible/Contributing       |

| Address             | City            | Date | Style/Plan Type                           | NRHP Eligibility            |
|---------------------|-----------------|------|-------------------------------------------|-----------------------------|
| 245 E 1100 North    | North Salt Lake | 1955 | Post-War Modern Comm./Industrial<br>Block | Eligible/Contributing       |
| 260 E 1100 North    | North Salt Lake | 1967 | Late 20th C.: Other Manufactured Home     | Ineligible/Non-contributing |
| 490 E 1100 North    | North Salt Lake | 1977 | Late 20th C.: Other Strip Mall            | Ineligible/Non-contributing |
| 590 E 1100 North    | North Salt Lake | 1979 | Late 20th C.: Other Restaurant            | Eligible/Contributing       |
| 112 W 150 North     | North Salt Lake | 1961 | Ranch/Rambler                             | Ineligible/Non-contributing |
| 115 W 150 North     | North Salt Lake | 1976 | Split Level With Garage                   | Eligible/Contributing       |
| 121 W 150 North     | North Salt Lake | 1977 | Split Level With Carport                  | Ineligible/Non-contributing |
| 112 W 175 North     | North Salt Lake | 1972 | Ranch With Carport                        | Eligible/Contributing       |
| 124 W 175 North     | North Salt Lake | 1972 | Box Ranch                                 | Eligible/Contributing       |
| 92 W 300 North      | North Salt Lake | 1976 | Split Entry With Carport                  | Ineligible/Non-contributing |
| 835 N 400 East      | North Salt Lake | 1970 | New Formalism Social/Amusement<br>Hall    | Eligible/Contributing       |
| 1090 N 500 East     | North Salt Lake | 1978 | Late 20th C.: Other                       | Eligible/Contributing       |
| 105 E 550 North     | North Salt Lake | 1977 | Contemporary Duplex (Apt.)                | Eligible/Contributing       |
| 100 W Center Street | North Salt Lake | 1971 | Late 20th C.: Other                       | Ineligible/Non-Contributing |

| Address               | City            | Date | Style/Plan Type                                | NRHP Eligibility            |
|-----------------------|-----------------|------|------------------------------------------------|-----------------------------|
| 745 N Overland Street | North Salt Lake | 1965 | Late 20th C.: Other Warehouse                  | Eligible/Contributing       |
| 845 N Overland Street | North Salt Lake | 1980 | Late 20th C.: Other Warehouse                  | Ineligible/Non-Contributing |
| 915 N Overland Street | North Salt Lake | 1972 | Late 20th C.: Other Warehouse                  | Eligible/Contributing       |
| 106 E Wilson Road     | North Salt Lake | 1931 | Minimal Traditional WW11-Era<br>Cottage        | Ineligible/Non-Contributing |
| 582 W 1000 North      | West Bountiful  | 1874 | Greek Revival Double Pile                      | Eligible/Significant        |
| 600 W 1000 North      | West Bountiful  | 1865 | Greek Revival Crosswing                        | Ineligible/Non-Contributing |
| 601 W 1000 North      | West Bountiful  | 1980 | Split Entry With Carport                       | Eligible/Contributing       |
| 616 W 1000 North      | West Bountiful  | 1980 | Split Entry With Garage                        | Ineligible/Non-Contributing |
| 621 W 1000 North      | West Bountiful  | 1892 | Victorian Eclectic Side Passage/Entry          | Eligible/Contributing       |
| 635 W 1000 North      | West Bountiful  | 1980 | Neo-Colonial Split Entry With Carport          | Eligible/Contributing       |
| 564 W 400 North       | West Bountiful  | 1902 | Victorian Eclectic Central Blk W/ Proj<br>Bays | Eligible/Significant        |
| 730 W 400 North       | West Bountiful  | 1900 | Victorian: Other Crosswing                     | Ineligible/Non-Contributing |
| 670 W 400 North       | West Bountiful  | 1965 | Contemporary                                   | Ineligible/Non-Contributing |
| 676 W 400 North       | West Bountiful  | 1868 | Classical: Other Crosswing                     | Eligible/Contributing       |