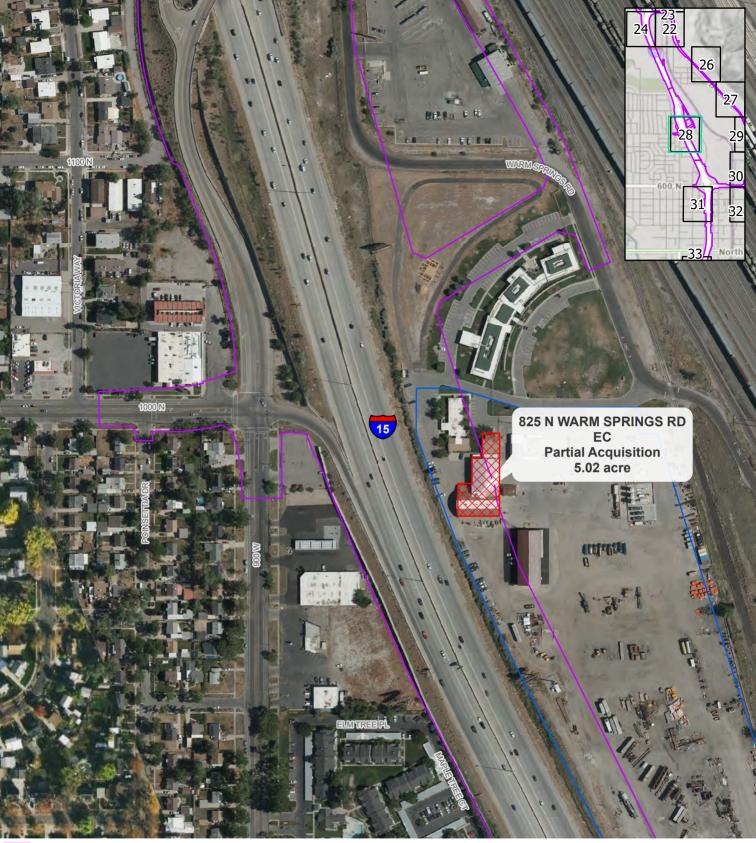

The surveys have resulted in the identification of 19 archaeological sites and 682 architectural properties. Of these, 10 archaeological sites and 422 architectural properties are eligible to the National Register of Historic Places (NRHP). No known traditional cultural properties are in the APE.

This document reports on the NRHP eligibility of these resources, a separate Finding of Effect document will be submitted when the project impacts have been determined.