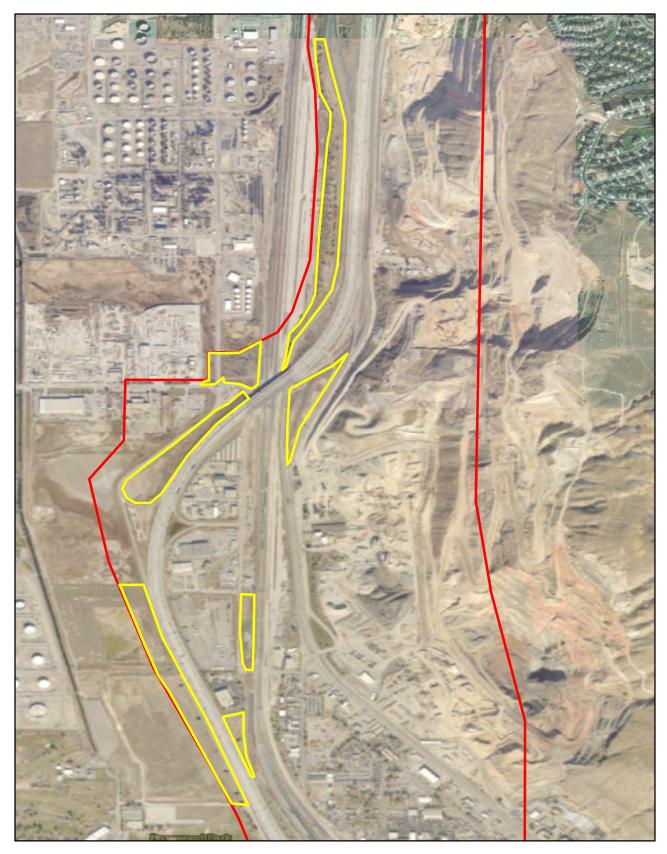

Sincerely,

Liz Robinson, M.A., RPA

Elijah Min

Cultural Resources Program Manager UDOT Central Environmental

Enclosures

I-15 SURVEY AREAS
I-15 EIS: FARMINGTON TO SALT LAKE CITY
FIGURE 1

I-15 Davis County; 600 North to Farmington, UT Potential Intensive Survey Areas

Study Area

O 0.15 0.3

Intensive Survey Areas

0.6 Miles

I-15 Davis County; 600 North to Farmington, UT Potential Intensive Survey Areas

Study Area

O 0.15 0.3

Intensive Survey Areas