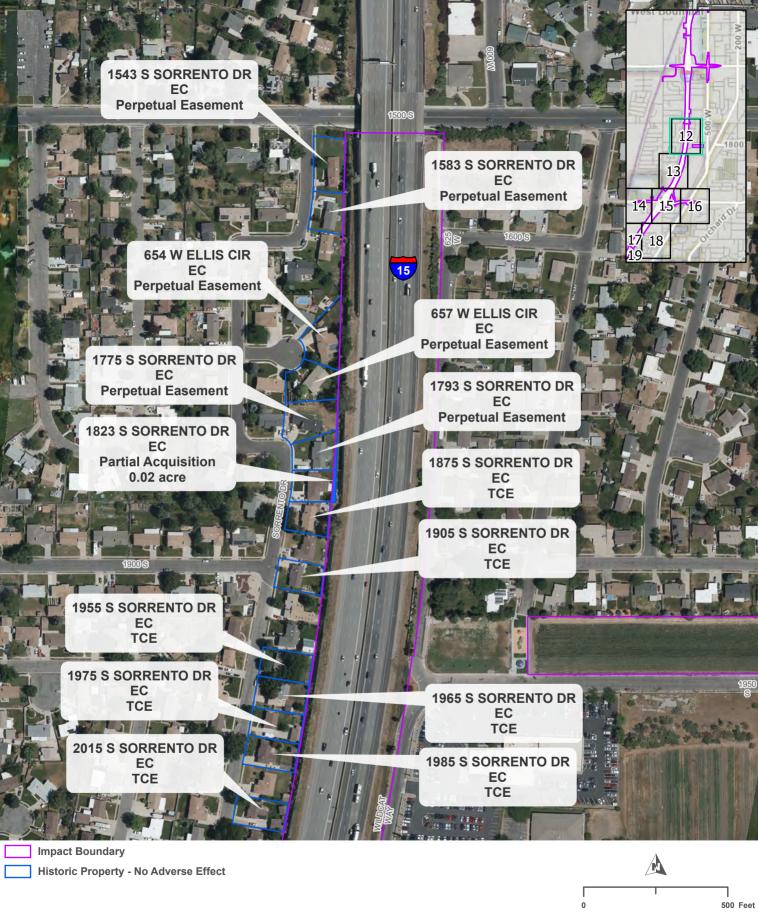

| Address               | City        | Date | Style/Plan Type      | NRHP Eligibility            |
|-----------------------|-------------|------|----------------------|-----------------------------|
| 667 W Ellis Circle    | Woods Cross | 1979 | Ranch With Garage    | Eligible/Contributing       |
| 2015 S Sorrento Drive | Woods Cross | 1968 | Ranch/Rambler (Gen.) | Eligible/Contributing       |
| 2114 S Sorrento Drive | Woods Cross | 1966 | Ranch With Carport   | Ineligible/Non-Contributing |
| 2165 S Sorrento Drive | Woods Cross | 1967 | Ranch With Carport   | Ineligible/Non-Contributing |
| 1543 S Sorrento Drive | Woods Cross | 1979 | Ranch With Garage    | Eligible/Contributing       |
| 1583 S Sorrento Drive | Woods Cross | 1979 | Ranch With Garage    | Eligible/Contributing       |
| 1584 S Sorrento Drive | Woods Cross | 1979 | Ranch With Garage    | Eligible/Contributing       |
| 1763 S Sorrento Drive | Woods Cross | 1979 | Ranch With Garage    | Ineligible/Non-Contributing |
| 1775 S Sorrento Drive | Woods Cross | 1979 | Ranch With Garage    | Eligible/Contributing       |
| 1793 S Sorrento Drive | Woods Cross | 1979 | Ranch With Garage    | Eligible/Contributing       |
| 1814 S Sorrento Drive | Woods Cross | 1979 | Ranch With Garage    | Eligible/Contributing       |
| 1823 S Sorrento Drive | Woods Cross | 1979 | Ranch With Garage    | Eligible/Contributing       |
| 1844 S Sorrento Drive | Woods Cross | 1979 | Ranch With Carport   | Eligible/Contributing       |
| 1875 S Sorrento Drive | Woods Cross | 1968 | Ranch With Garage    | Eligible/Contributing       |

| Address               | City        | Date | Style/Plan Type      | NRHP Eligibility            |
|-----------------------|-------------|------|----------------------|-----------------------------|
| 1895 S Sorrento Drive | Woods Cross | 1968 | Ranch With Garage    | Ineligible/Non-Contributing |
| 1905 S Sorrento Drive | Woods Cross | 1968 | Ranch With Garage    | Eligible/Contributing       |
| 1915 S Sorrento Drive | Woods Cross | 1968 | Ranch With Garage    | Ineligible/Non-Contributing |
| 1934 S Sorrento Drive | Woods Cross | 1967 | Ranch With Carport   | Eligible/Contributing       |
| 1935 S Sorrento Drive | Woods Cross | 1968 | Ranch With Garage    | Ineligible/Non-Contributing |
| 1954 S Sorrento Drive | Woods Cross | 1967 | Ranch/Rambler (Gen.) | Eligible/Contributing       |
| 1955 S Sorrento Drive | Woods Cross | 1968 | Ranch With Carport   | Eligible/Contributing       |
| 1965 S Sorrento Drive | Woods Cross | 1968 | Ranch With Carport   | Eligible/Contributing       |
| 1974 S Sorrento Drive | Woods Cross | 1967 | Ranch With Carport   | Ineligible/Non-Contributing |
| 1975 S Sorrento Drive | Woods Cross | 1968 | Box Ranch            | Eligible/Contributing       |
| 1984 S Sorrento Drive | Woods Cross | 1967 | Ranch With Carport   | Eligible/Contributing       |
| 1985 S Sorrento Drive | Woods Cross | 1968 | Ranch With Garage    | Eligible/Contributing       |
| 1994 S Sorrento Drive | Woods Cross | 1967 | Ranch With Carport   | Eligible/Contributing       |
| 2005 S Sorrento Drive | Woods Cross | 1968 | Ranch With Garage    | Ineligible/Non-Contributing |

| Address               | City        | Date | Style/Plan Type    | NRHP Eligibility            |
|-----------------------|-------------|------|--------------------|-----------------------------|
| 2014 S Sorrento Drive | Woods Cross | 1967 | Ranch With Carport | Eligible/Contributing       |
| 2024 S Sorrento Drive | Woods Cross | 1968 | Ranch With Carport | Ineligible/Non-Contributing |
| 2035 S Sorrento Drive | Woods Cross | 1969 | Ranch With Garage  | Ineligible/Non-Contributing |
| 2044 S Sorrento Drive | Woods Cross | 1968 | Ranch With Garage  | Eligible/Contributing       |
| 2054 S Sorrento Drive | Woods Cross | 1968 | Ranch With Garage  | Eligible/Contributing       |
| 2055 S Sorrento Drive | Woods Cross | 1968 | Ranch With Carport | Ineligible/Non-Contributing |
| 2065 S Sorrento Drive | Woods Cross | 1968 | Ranch With Garage  | Ineligible/Non-Contributing |
| 2075 S Sorrento Drive | Woods Cross | 1968 | Ranch With Carport | Eligible/Contributing       |
| 2074 S Sorrento Drive | Woods Cross | 1968 | Ranch With Carport | Ineligible/Non-Contributing |
| 2084 S Sorrento Drive | Woods Cross | 1968 | Ranch With Garage  | Ineligible/Non-Contributing |
| 2095 S Sorrento Drive | Woods Cross | 1968 | Ranch With Carport | Ineligible/Non-Contributing |
| 2104 S Sorrento Drive | Woods Cross | 1968 | Ranch With Garage  | Eligible/Contributing       |
| 2115 S Sorrento Drive | Woods Cross | 1966 | Box Ranch          | Eligible/Contributing       |
| 2125 S Sorrento Drive | Woods Cross | 1966 | Box Ranch          | Eligible/Contributing       |

| Address               | City        | Date | Style/Plan Type      | NRHP Eligibility            |
|-----------------------|-------------|------|----------------------|-----------------------------|
| 2135 S Sorrento Drive | Woods Cross | 1967 | Ranch With Carport   | Ineligible/Non-Contributing |
| 2144 S Sorrento Drive | Woods Cross | 1967 | Ranch With Carport   | Eligible/Contributing       |
| 2145 S Sorrento Drive | Woods Cross | 1967 | Ranch With Carport   | Eligible/Contributing       |
| 2155 S Sorrento Drive | Woods Cross | 1967 | Ranch With Carport   | Eligible/Contributing       |
| 2164 S Sorrento Drive | Woods Cross | 1965 | Ranch/Rambler (Gen.) | Eligible/Contributing       |
| 2175 S Sorrento Drive | Woods Cross | 1967 | Ranch With Carport   | Eligible/Contributing       |
| 2184 S Sorrento Drive | Woods Cross | 1965 | Ranch/Rambler (Gen.) | Eligible/Contributing       |
| 2195 S Sorrento Drive | Woods Cross | 1965 | Ranch/Rambler (Gen.) | Eligible/Contributing       |
| 2204 S Sorrento Drive | Woods Cross | 1965 | Ranch With Carport   | Ineligible/Non-Contributing |
| 2215 S Sorrento Drive | Woods Cross | 1965 | Ranch/Rambler (Gen.) | Ineligible/Non-Contributing |
| 2224 S Sorrento Drive | Woods Cross | 1965 | Ranch With Carport   | Ineligible/Non-Contributing |
| 2225 S Sorrento Drive | Woods Cross | 1965 | Ranch With Carport   | Ineligible/Non-Contributing |
| 2235 S Sorrento Drive | Woods Cross | 1965 | Ranch/Rambler (Gen.) | Eligible/Contributing       |
| 2244 S Sorrento Drive | Woods Cross | 1965 | Ranch With Carport   | Eligible/Contributing       |

| Address               | City           | Date | Style/Plan Type                                | NRHP Eligibility            |
|-----------------------|----------------|------|------------------------------------------------|-----------------------------|
| 2255 S Sorrento Drive | Woods Cross    | 1965 | Ranch/Rambler (Gen.)                           | Eligible/Contributing       |
| 2265 S Sorrento Drive | Woods Cross    | 1965 | Ranch With Carport                             | Eligible/Contributing       |
| 2285 S Sorrento Drive | Woods Cross    | 1965 | Ranch/Rambler (Gen.)                           | Eligible/Contributing       |
| 663 W 100 South       | Salt Lake City | 1971 | Late 20th C.: Other Other<br>Commercial/Public | Ineligible/Non-Contributing |
| 770 W 100 South       | Salt Lake City | 1950 | Early Ranch (Gen.)                             | Ineligible/Non-Contributing |
| 772 W 100 South       | Salt Lake City | 1904 | Late 20th C.: Other Shotgun                    | Eligible/Contributing       |
| 774 W 100 South       | Salt Lake City | 1900 | Period Revival: Other Shotgun                  | Eligible/Contributing       |
| 776 W 100 South       | Salt Lake City | 1900 | Late 20th C.: Other Shotgun                    | Eligible/Contributing       |
| 778-780 W 100 South   | Salt Lake City | 1906 | Victorian Eclectic Double House                | Eligible/Significant        |
| 803 W 100 South       | Salt Lake City | 1900 | Victorian Eclectic Central Blk W/ Proj<br>Bays | Eligible/Significant        |
| 950 W 1000 North      | Salt Lake City | 1958 | Late 20th C.: Other Gas Station                | Ineligible/Non-Contributing |
| 921 W 1100 North      | Salt Lake City | 1969 | Ranch/Rambler (Gen.) Other Apt./Hotel<br>Plan  | Eligible/Contributing       |
| 927 W 1100 North      | Salt Lake City | 1969 | Ranch/Rambler (Gen.) Other Apt./Hotel<br>Plan  | Eligible/Contributing       |
| 949 W 1100 North      | Salt Lake City | 1928 | Bungalow Bungalow                              | Ineligible/Non-Contributing |