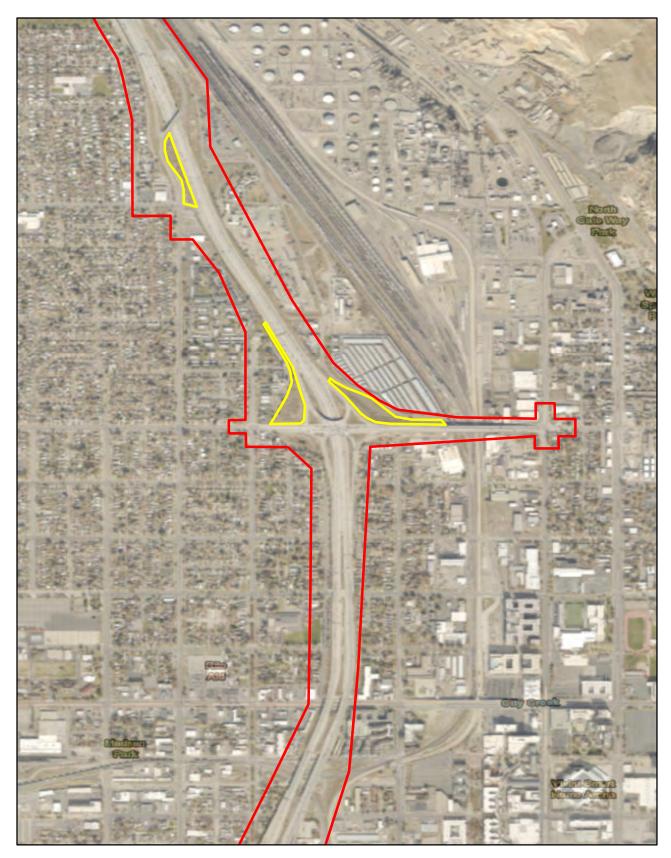

Sincerely,

Liz Robinson, M.A., RPA

Elijah Min

Cultural Resources Program Manager UDOT Central Environmental

Enclosures

I-15 SURVEY AREAS
I-15 EIS: FARMINGTON TO SALT LAKE CITY
FIGURE 1

I-15 Davis County; 600 North to Farmington, UT Potential Intensive Survey Areas

0.6 Miles

I-15 Davis County; 600 North to Farmington, UT Potential Intensive Survey Areas

Spencer J. Cox Governor

Deidre M. Henderson *Lieutenant Governor* 

Jill Remington Love Executive Director Utah Department of Cultural and Community Engagement