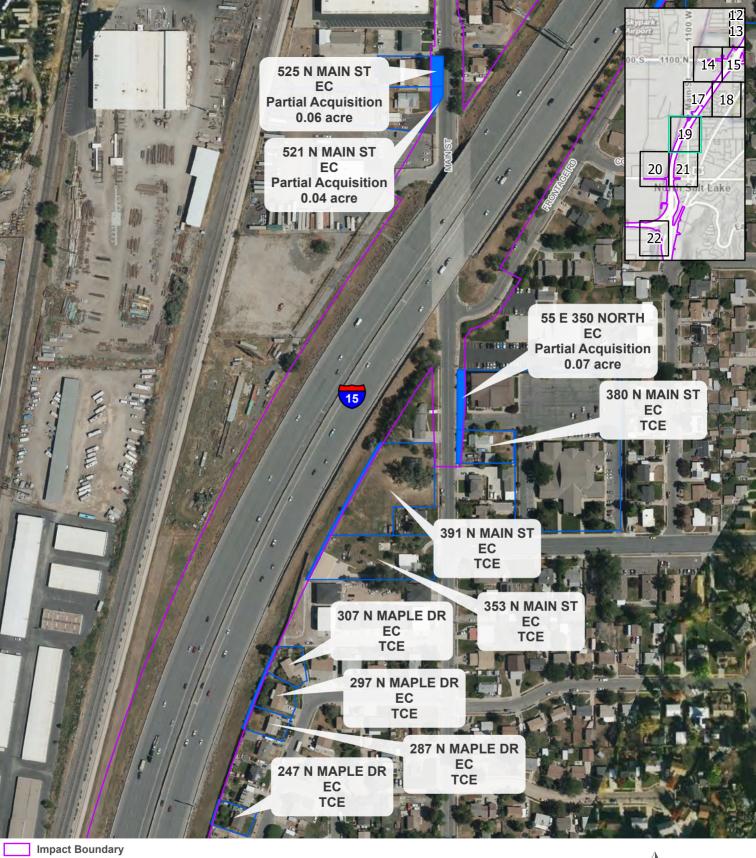

The surveys have resulted in the identification of 19 archaeological sites and 682 architectural properties. Of these, 10 archaeological sites and 422 architectural properties are eligible to the National Register of Historic Places (NRHP). No known traditional cultural properties are in the APE.

### ARCHAEOLOGICAL RESOURCES

The Determinations of Eligibility are provided in Table 1 for archaeological resources. A total of 20 archaeological sites were identified within the APE, 10 of which are eligible for the NRHP. However, usually due to reduced historical integrity, the portion of 4 of these sites within the APE have been designated as not contributing to the eligibility of the site as a whole.

# ARCHITECTURAL PROPERTIES

The Determinations of Eligibility are provided in Table 2 for architectural properties. A total of 682 architectural properties were identified within the APE, 422 of which are eligible for the NRHP.