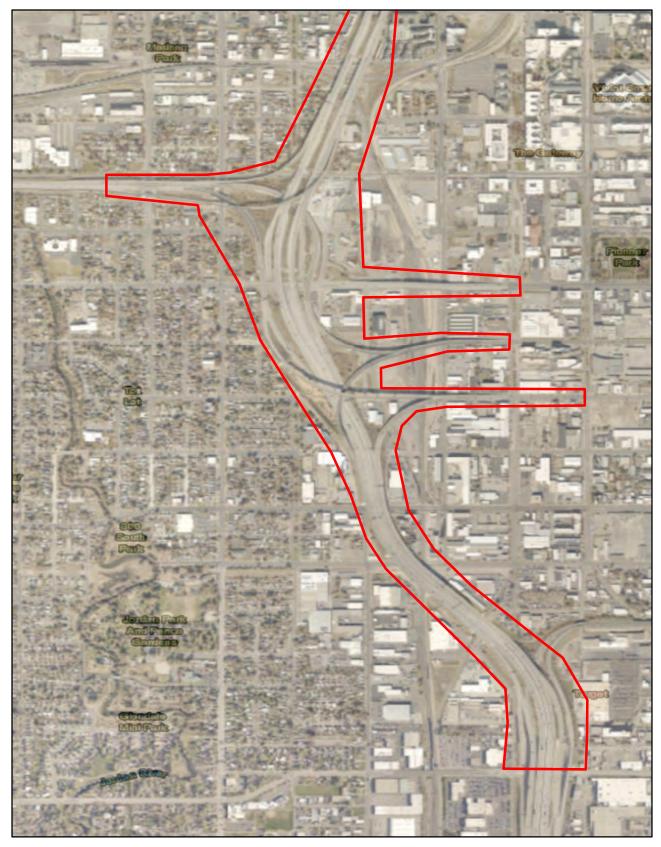

UDOT is preparing an EIS to replace aging infrastructure and improve mobility on I-15 between 600 South in Salt Lake City and the I-15/U.S. 89/Legacy Parkway interchange in Farmington. The EIS will also evaluate potential improvements to interchanges (600 South, I-80 West, 600 North, 1000 North, 2300 North, Beck Street/U.S. 89, 2600 South, 500 South, 400 North, Parrish Lane, 200 West, and I-15/U.S. 89/Legacy Parkway), local cross-streets, and connections to transit and cyclist/pedestrian facilities. The proposed study area (see the enclosed study area map) is the APE for this project.

The APE for cultural resources will include the proposed footprint of all active alternatives as well as all adjoining parcels (see attached map). The APE comprises approximately 20 linear miles along I-15 and includes all interchanges and feeder cross-streets. The mainline of I-15 has generally been previously surveyed, but larger areas around the interchanges have not. Approximately 20 archaeological sites have been previously documented within the APE and most are associated with linear site types. Although there have been few formal surveys for historic architecture in the APE, there are nearly a thousand documented buildings within the APE as well as portions of 5 historic districts (Salt Lake City Warehouse, Salt Lake City Northwest, Capitol Hill, West Bountiful, and Clark Lane).