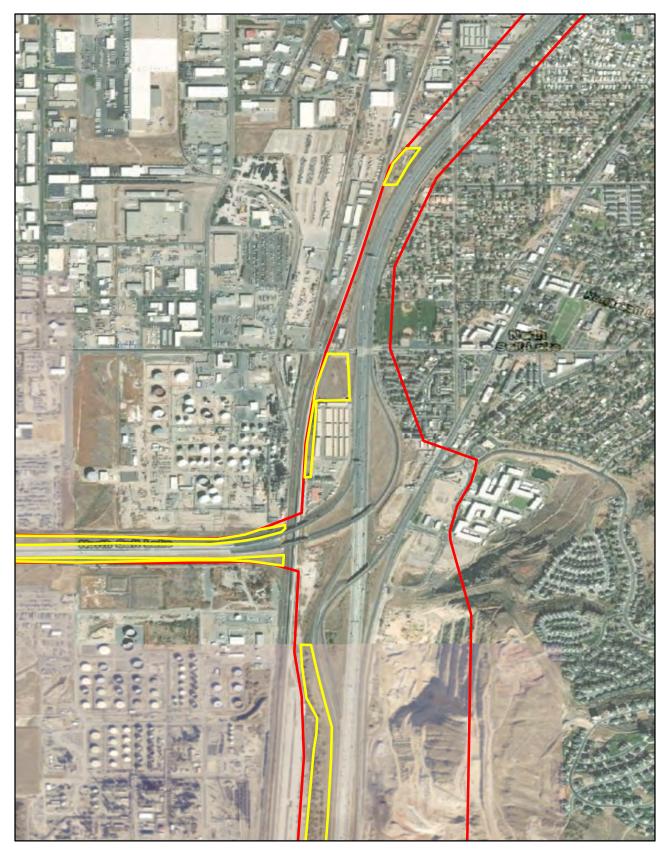

Sincerely,

Liz Robinson, M.A., RPA

Elijah Min

Cultural Resources Program Manager UDOT Central Environmental

Enclosures

I-15 SURVEY AREAS
I-15 EIS: FARMINGTON TO SALT LAKE CITY
FIGURE 1

I-15 Davis County; 600 North to Farmington, UT Potential Intensive Survey Areas

I-15 Davis County; 600 North to Farmington, UT Potential Intensive Survey Areas

I-15 Davis County; 600 North to Farmington, UT Potential Intensive Survey Areas

I-15 Davis County; 600 North to Farmington, UT Potential Intensive Survey Areas

Study Area
Intensive Survey Areas

I-15 Davis County; 600 North to Farmington, UT Potential Intensive Survey Areas

Study Area

O 0.15 0.3

Intensive Survey Areas

0.6 Miles

I-15 Davis County; 600 North to Farmington, UT Potential Intensive Survey Areas