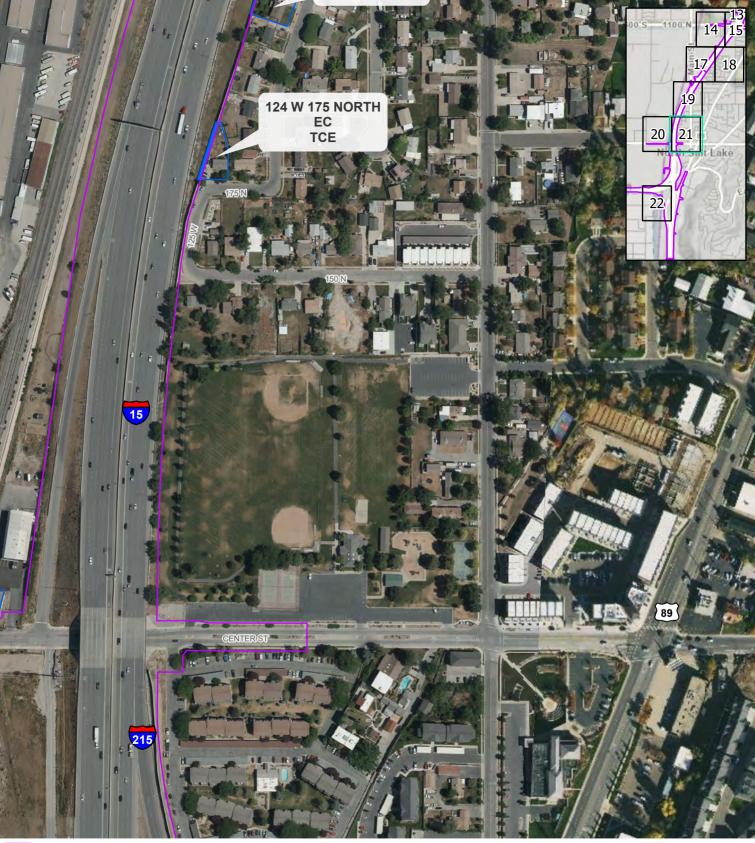

The surveys have resulted in the identification of 19 archaeological sites and 682 architectural properties. Of these, 10 archaeological sites and 422 architectural properties are eligible to the National Register of Historic Places (NRHP). No known traditional cultural properties are in the APE.

### ARCHAEOLOGICAL RESOURCES

The Determinations of Eligibility are provided in Table 1 for archaeological resources. A total of 20 archaeological sites were identified within the APE, 10 of which are eligible for the NRHP. However, usually due to reduced historical integrity, the portion of 4 of these sites within the APE have been designated as not contributing to the eligibility of the site as a whole.

# ARCHITECTURAL PROPERTIES

The Determinations of Eligibility are provided in Table 2 for architectural properties. A total of 682 architectural properties were identified within the APE, 422 of which are eligible for the NRHP.