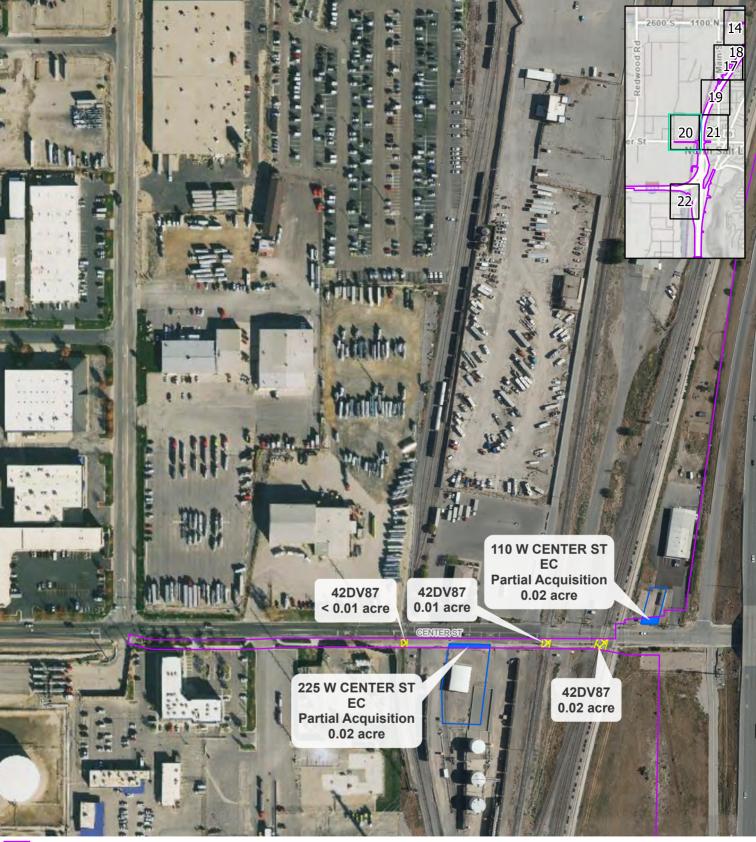

The surveys have resulted in the identification of 19 archaeological sites and 682 architectural properties. Of these, 10 archaeological sites and 422 architectural properties are eligible to the National Register of Historic Places (NRHP). No known traditional cultural properties are in the APE.

### ARCHAEOLOGICAL RESOURCES

The Determinations of Eligibility are provided in Table 1 for archaeological resources. A total of 20 archaeological sites were identified within the APE, 10 of which are eligible for the NRHP. However, usually due to reduced historical integrity, the portion of 4 of these sites within the APE have been designated as not contributing to the eligibility of the site as a whole.

# ARCHITECTURAL PROPERTIES

The Determinations of Eligibility are provided in Table 2 for architectural properties. A total of 682 architectural properties were identified within the APE, 422 of which are eligible for the NRHP.