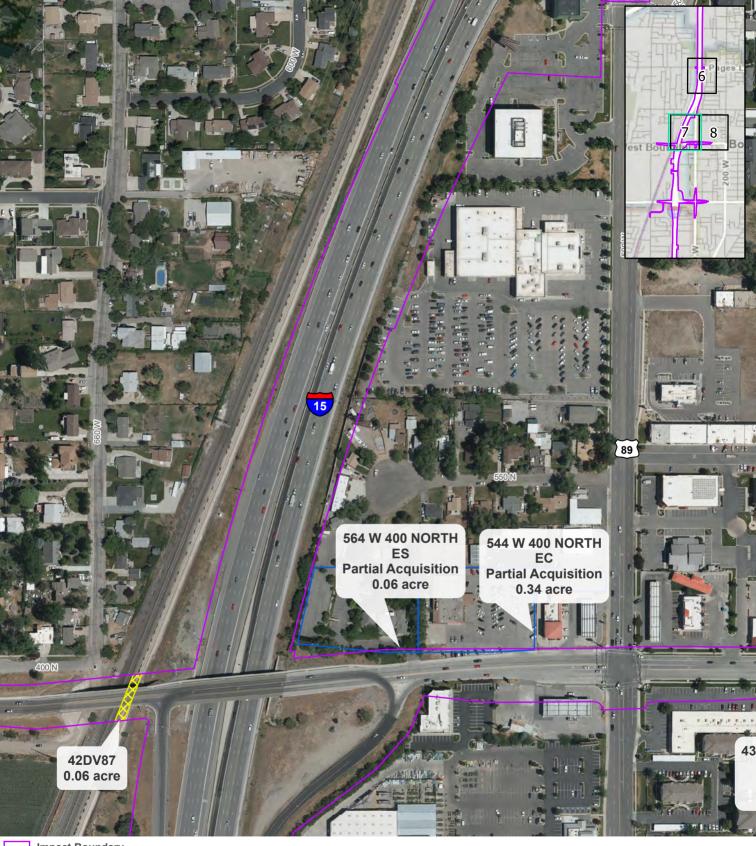

Table 1. Determinations of Eligibility for Archaeological Resources

| Site Number      | Description                                | NRHP Eligibility              |
|------------------|--------------------------------------------|-------------------------------|
| 42DV2            | Prehistoric Artifact Scatter               | Eligible                      |
| 42DV11           | Prehistoric Lithic Scatter                 | Not Eligible                  |
| 42DV70           | Subsurface Artifact Scatter                | Not Eligible                  |
| 42DV86/42SL293   | Denver & Rio Grande Western Railroad Grade | Eligible                      |
| 42DV89           | Historic Earthen Berms/Lake Shore Resort   | Eligible                      |
| 42DV87 / 42SL300 | Union Pacific Railroad                     | Eligible                      |
| 42DV93           | Historic Trash Deposit                     | Eligible                      |
| 42DV99           | Historic Farmstead                         | Not Eligible                  |
| 42DV104          | Historic Camp                              | Not Eligible                  |
| 42DV123          | Historic Trash Deposit                     | Not Eligible                  |
| 42DV124          | Historic Artifact Scatter                  | Not Eligible                  |
| 42DV126/42SL489  | Historic Oil Drain                         | Eligible but non-contributing |
| 42DV165          | Clark Lane Diversion Dam                   | Not Eligible                  |
| 42DV166          | Historic Bridge                            | Not Eligible                  |
| 42DV180          | Historic Power line                        | Not Eligible                  |
| 42DV187          | Historic Golf Course                       | Eligible                      |

| Address               | City            | Date | Style/Plan Type                                | NRHP Eligibility            |
|-----------------------|-----------------|------|------------------------------------------------|-----------------------------|
| 745 N Overland Street | North Salt Lake | 1965 | Late 20th C.: Other Warehouse                  | Eligible/Contributing       |
| 845 N Overland Street | North Salt Lake | 1980 | Late 20th C.: Other Warehouse                  | Ineligible/Non-Contributing |
| 915 N Overland Street | North Salt Lake | 1972 | Late 20th C.: Other Warehouse                  | Eligible/Contributing       |
| 106 E Wilson Road     | North Salt Lake | 1931 | Minimal Traditional WW11-Era<br>Cottage        | Ineligible/Non-Contributing |
| 582 W 1000 North      | West Bountiful  | 1874 | Greek Revival Double Pile                      | Eligible/Significant        |
| 600 W 1000 North      | West Bountiful  | 1865 | Greek Revival Crosswing                        | Ineligible/Non-Contributing |
| 601 W 1000 North      | West Bountiful  | 1980 | Split Entry With Carport                       | Eligible/Contributing       |
| 616 W 1000 North      | West Bountiful  | 1980 | Split Entry With Garage                        | Ineligible/Non-Contributing |
| 621 W 1000 North      | West Bountiful  | 1892 | Victorian Eclectic Side Passage/Entry          | Eligible/Contributing       |
| 635 W 1000 North      | West Bountiful  | 1980 | Neo-Colonial Split Entry With Carport          | Eligible/Contributing       |
| 564 W 400 North       | West Bountiful  | 1902 | Victorian Eclectic Central Blk W/ Proj<br>Bays | Eligible/Significant        |
| 730 W 400 North       | West Bountiful  | 1900 | Victorian: Other Crosswing                     | Ineligible/Non-Contributing |
| 670 W 400 North       | West Bountiful  | 1965 | Contemporary                                   | Ineligible/Non-Contributing |
| 676 W 400 North       | West Bountiful  | 1868 | Classical: Other Crosswing                     | Eligible/Contributing       |