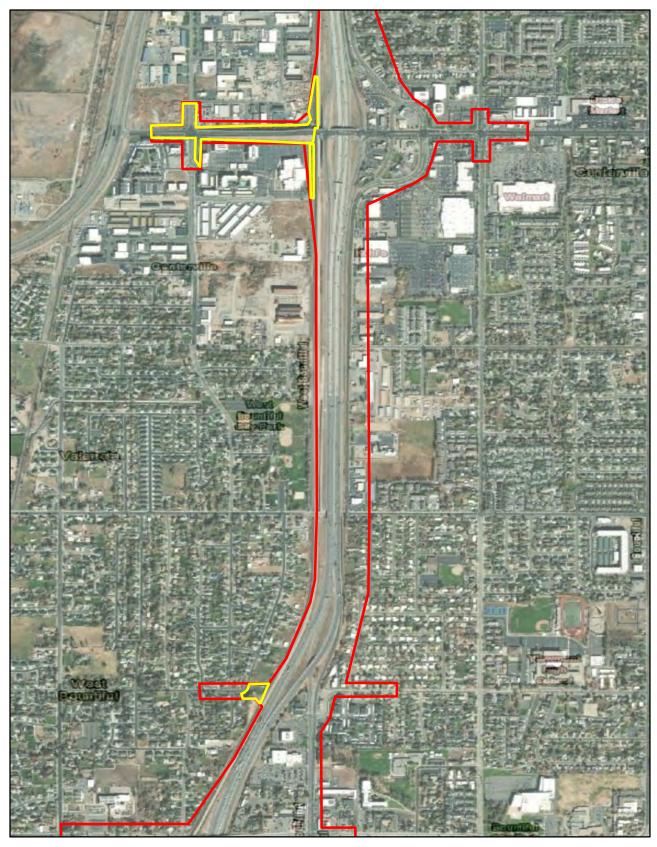

Sincerely,

Liz Robinson, M.A., RPA

Elijah Min

Cultural Resources Program Manager UDOT Central Environmental

Enclosures

I-15 SURVEY AREAS
I-15 EIS: FARMINGTON TO SALT LAKE CITY
FIGURE 1

I-15 Davis County; 600 North to Farmington, UT Potential Intensive Survey Areas

Study Area
Intensive Survey Areas

0 0.15 0.3 0.6 Miles

I-15 Davis County; 600 North to Farmington, UT Potential Intensive Survey Areas

I-15 Davis County; 600 North to Farmington, UT Potential Intensive Survey Areas

Study Area

O 0.15 0.3

Intensive Survey Areas

0.6 Miles

I-15 Davis County; 600 North to Farmington, UT Potential Intensive Survey Areas

Study Area

O 0.15 0.3

Intensive Survey Areas