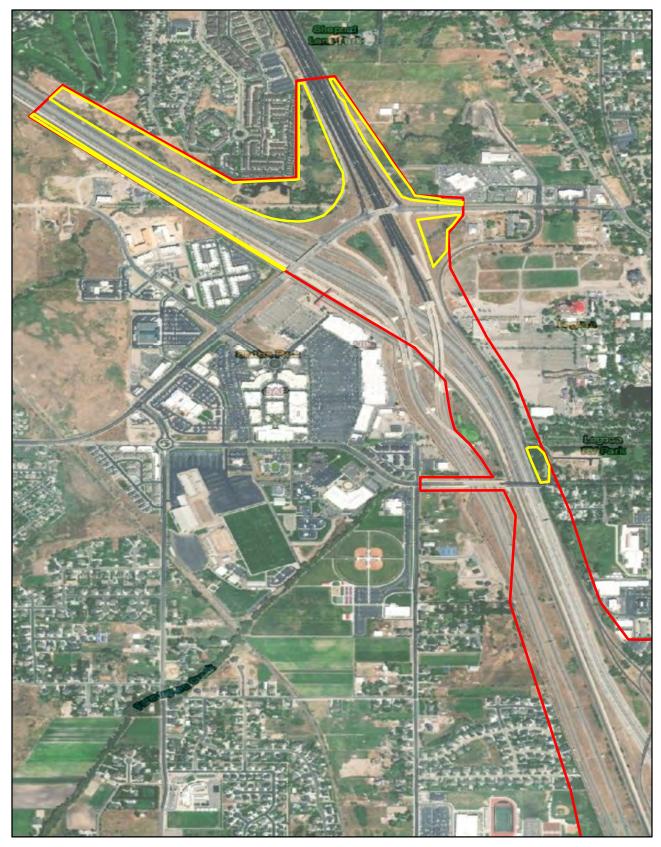

The APE for cultural resources will include the proposed footprint of all active alternatives as well as all adjoining parcels (see attached map). The APE comprises approximately 20 linear miles along I-15 and includes all interchanges and feeder cross-streets. The mainline of I-15 has generally been previously surveyed, but larger areas around the interchanges have not. Approximately 20 archaeological sites have been previously documented within the APE and most are associated with linear site types. Although there have been few formal surveys for historic architecture in the APE, there are nearly a thousand documented buildings within the APE as well as portions of 5 historic districts (Salt Lake City Warehouse, Salt Lake City Northwest, Capitol Hill, West Bountiful, and Clark Lane).

An intensive-level archaeological inventory and a selective reconnaissance-level survey for historic architecture will be performed within the APE. Any cultural resources will be documented according the *UDOT Guidelines for Identifying, Recording, and Evaluating Archaeological and Paleontological Resources (2010)*, the UPAC Linear Sites Guidelines, and the Reconnaissance-Level Survey Standard Operating Procedures. The archaeological survey will exclude areas of heavy disturbance and imported fill but revisit any previously documented sites within those areas (see attached map).

Sincerely,

Liz Robinson, M.A., RPA

Elijah Min

Cultural Resources Program Manager UDOT Central Environmental

Enclosures

I-15 SURVEY AREAS
I-15 EIS: FARMINGTON TO SALT LAKE CITY
FIGURE 1

I-15 Davis County; 600 North to Farmington, UT Potential Intensive Survey Areas