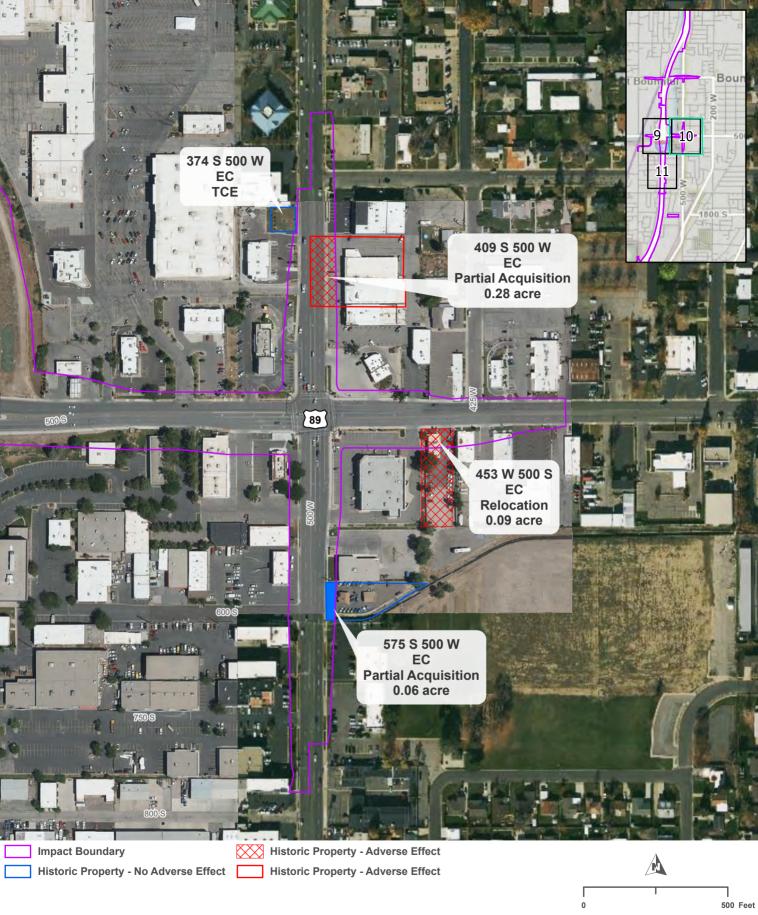

The surveys have resulted in the identification of 19 archaeological sites and 682 architectural properties. Of these, 10 archaeological sites and 422 architectural properties are eligible to the National Register of Historic Places (NRHP). No known traditional cultural properties are in the APE.

This document reports on the NRHP eligibility of these resources, a separate Finding of Effect document will be submitted when the project impacts have been determined.

### ARCHAEOLOGICAL RESOURCES

The Determinations of Eligibility are provided in Table 1 for archaeological resources. A total of 20 archaeological sites were identified within the APE, 10 of which are eligible for the NRHP. However, usually due to reduced historical integrity, the portion of 4 of these sites within the APE have been designated as not contributing to the eligibility of the site as a whole.

# ARCHITECTURAL PROPERTIES

The Determinations of Eligibility are provided in Table 2 for architectural properties. A total of 682 architectural properties were identified within the APE, 422 of which are eligible for the NRHP.