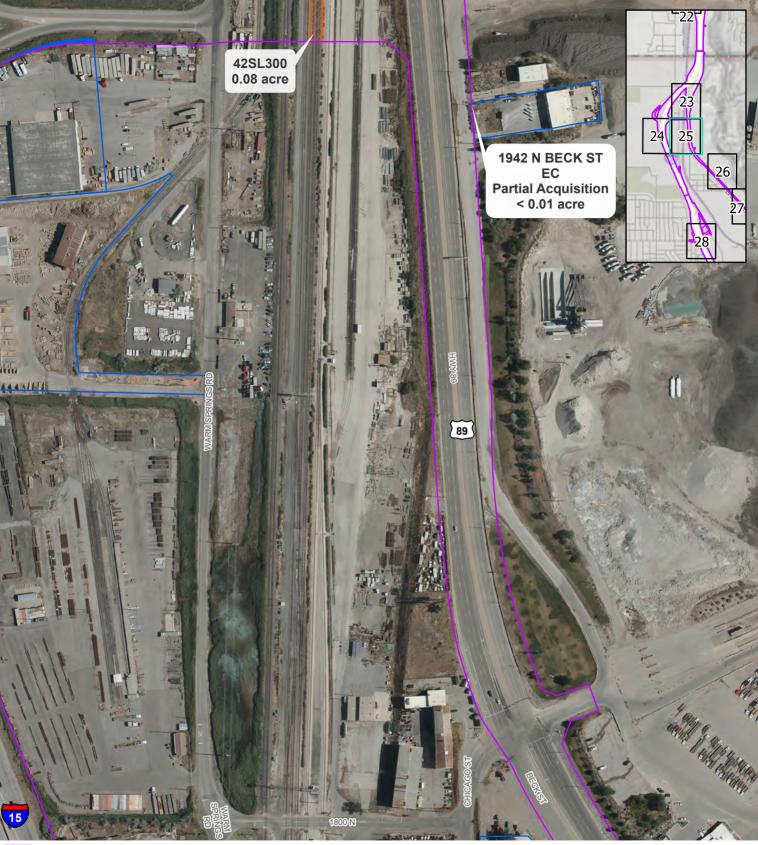

Table 1. Determinations of Eligibility for Archaeological Resources

| Site Number      | Description                                | NRHP Eligibility              |
|------------------|--------------------------------------------|-------------------------------|
| 42DV2            | Prehistoric Artifact Scatter               | Eligible                      |
| 42DV11           | Prehistoric Lithic Scatter                 | Not Eligible                  |
| 42DV70           | Subsurface Artifact Scatter                | Not Eligible                  |
| 42DV86/42SL293   | Denver & Rio Grande Western Railroad Grade | Eligible                      |
| 42DV89           | Historic Earthen Berms/Lake Shore Resort   | Eligible                      |
| 42DV87 / 42SL300 | Union Pacific Railroad                     | Eligible                      |
| 42DV93           | Historic Trash Deposit                     | Eligible                      |
| 42DV99           | Historic Farmstead                         | Not Eligible                  |
| 42DV104          | Historic Camp                              | Not Eligible                  |
| 42DV123          | Historic Trash Deposit                     | Not Eligible                  |
| 42DV124          | Historic Artifact Scatter                  | Not Eligible                  |
| 42DV126/42SL489  | Historic Oil Drain                         | Eligible but non-contributing |
| 42DV165          | Clark Lane Diversion Dam                   | Not Eligible                  |
| 42DV166          | Historic Bridge                            | Not Eligible                  |
| 42DV180          | Historic Power line                        | Not Eligible                  |
| 42DV187          | Historic Golf Course                       | Eligible                      |