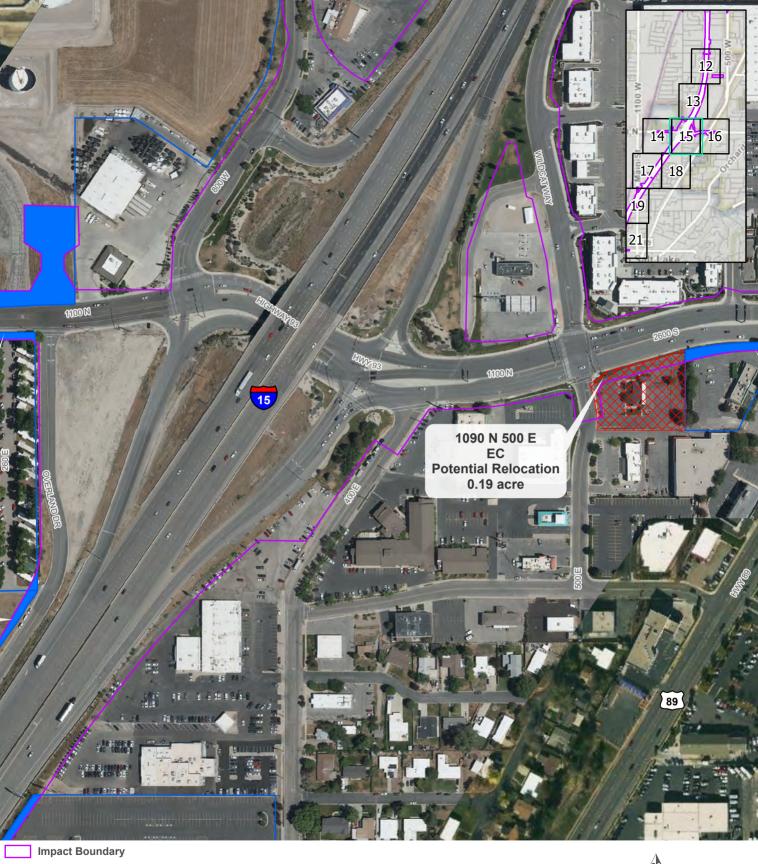

| Address             | City            | Date | Style/Plan Type                           | NRHP Eligibility            |
|---------------------|-----------------|------|-------------------------------------------|-----------------------------|
| 245 E 1100 North    | North Salt Lake | 1955 | Post-War Modern Comm./Industrial<br>Block | Eligible/Contributing       |
| 260 E 1100 North    | North Salt Lake | 1967 | Late 20th C.: Other Manufactured Home     | Ineligible/Non-contributing |
| 490 E 1100 North    | North Salt Lake | 1977 | Late 20th C.: Other Strip Mall            | Ineligible/Non-contributing |
| 590 E 1100 North    | North Salt Lake | 1979 | Late 20th C.: Other Restaurant            | Eligible/Contributing       |
| 112 W 150 North     | North Salt Lake | 1961 | Ranch/Rambler                             | Ineligible/Non-contributing |
| 115 W 150 North     | North Salt Lake | 1976 | Split Level With Garage                   | Eligible/Contributing       |
| 121 W 150 North     | North Salt Lake | 1977 | Split Level With Carport                  | Ineligible/Non-contributing |
| 112 W 175 North     | North Salt Lake | 1972 | Ranch With Carport                        | Eligible/Contributing       |
| 124 W 175 North     | North Salt Lake | 1972 | Box Ranch                                 | Eligible/Contributing       |
| 92 W 300 North      | North Salt Lake | 1976 | Split Entry With Carport                  | Ineligible/Non-contributing |
| 835 N 400 East      | North Salt Lake | 1970 | New Formalism Social/Amusement<br>Hall    | Eligible/Contributing       |
| 1090 N 500 East     | North Salt Lake | 1978 | Late 20th C.: Other                       | Eligible/Contributing       |
| 105 E 550 North     | North Salt Lake | 1977 | Contemporary Duplex (Apt.)                | Eligible/Contributing       |
| 100 W Center Street | North Salt Lake | 1971 | Late 20th C.: Other                       | Ineligible/Non-Contributing |