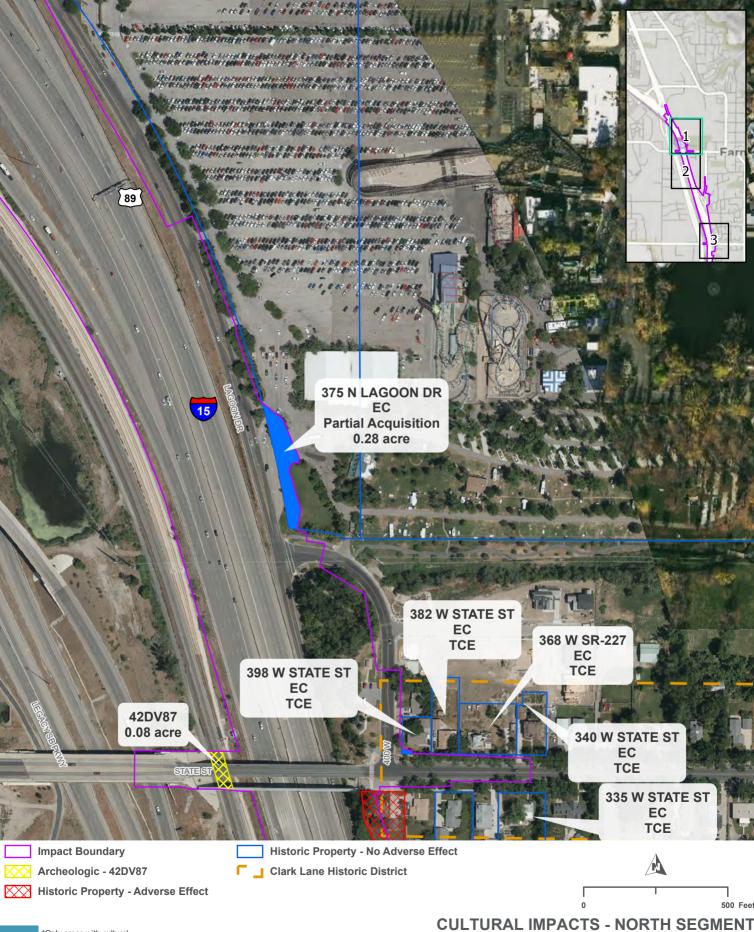

#### APE and Resource Surveys

The APE for cultural resources includes the proposed footprint of all active alternatives as well as all adjoining parcels. The APE comprises approximately 20 linear miles along I-15 and includes all interchanges and feeder cross-streets for approximately 4.35 sq.mi. (2790.17 ac.). The entire APE was evaluated for cultural resources, although only a subset of this area was formally surveyed due to recent previous surveys and disturbance from roadway construction.

The APE has been surveyed for archaeology by Horrocks Engineers, under two separate covers. First under State Antiquities Project Number U21HX0742, the results of which are reported in *A Cultural Resource Inventory for the I-15; 600 North to Farmington Environmental Impact Study*. Secondly, under State Antiquities Project Number U23HX0041, the results of which are reported in *A Cultural Inventory of Additional Areas for the I-15; 600 North to Farmington Environmental Impact Study* (see enclosed reports). An intensive-level pedestrian survey was conducted using 15 meter transects to identify archaeological resources, and areas that did not qualify for intensive-level survey were investigated at a reconnaissance level.

Several reconnaissance selective-level surveys were conducted to record architectural properties, and the results are reported in *Selective Reconnaissance Level Survey, I-15: Sat Lake City 600 North to Farmington, Salt Lake and Davis Counties* (see enclosed report). UDOT set the threshold for historic architecture in 1980 to account for buildings that may achieve historic age prior to project construction. Five historic districts are also present within the APE and while any member buildings were updated during the survey, UDOT did not revisit the district nomination itself.

The surveys have resulted in the identification of 19 archaeological sites and 682 architectural properties. Of these, 10 archaeological sites and 422 architectural properties are eligible to the National Register of Historic Places (NRHP). No known traditional cultural properties are in the APE.

| Address            | City            | Date | Style/Plan Type              | NRHP Eligibility            |
|--------------------|-----------------|------|------------------------------|-----------------------------|
| 375 N Lagoon Drive | Farmington      | 1911 | Other/Unclear Style Park     | Eligible/Contributing       |
| 24 N 400 West      | Farmington      | 1975 | Split Entry With Garage      | Ineligible/Non-contributing |
| 367 W State Street | Farmington      | 1908 | Victorian Eclectic Crosswing | Ineligible/Non-contributing |
| 393 W State Street | Farmington      | 1870 | Classical: Other Crosswing   | Ineligible/Non-contributing |
| 398 W State Street | Farmington      | 1971 | Split Entry                  | Eligible/Contributing       |
| 399 W State Street | Farmington      | 1945 | English Cottage              | Eligible/Contributing       |
| 247 N Maple Drive  | North Salt Lake | 1972 | Ranch/Rambler                | Ineligible/Non-contributing |
| 287 N Maple Drive  | North Salt Lake | 1972 | Split Entry                  | Eligible/Contributing       |
| 297 N Maple Drive  | North Salt Lake | 1976 | Ranch With Garage            | Eligible/Contributing       |
| 307 N Maple Drive  | North Salt Lake | 1976 | Ranch With Garage            | Eligible/Contributing       |
| 130 E 1100 North   | North Salt Lake | 1954 | Modern: Other Warehouse      | Eligible/Contributing       |
| 200 E 1100 North   | North Salt Lake | 1959 | Ranch/Rambler                | Ineligible/Non-contributing |
| 216 E 1100 North   | North Salt Lake | 1910 | Victorian Eclectic Crosswing | Eligible/Contributing       |
| 240 E 1100 North   | North Salt Lake | 1957 | Mobile Home (Gen.)           | Eligible/Contributing       |