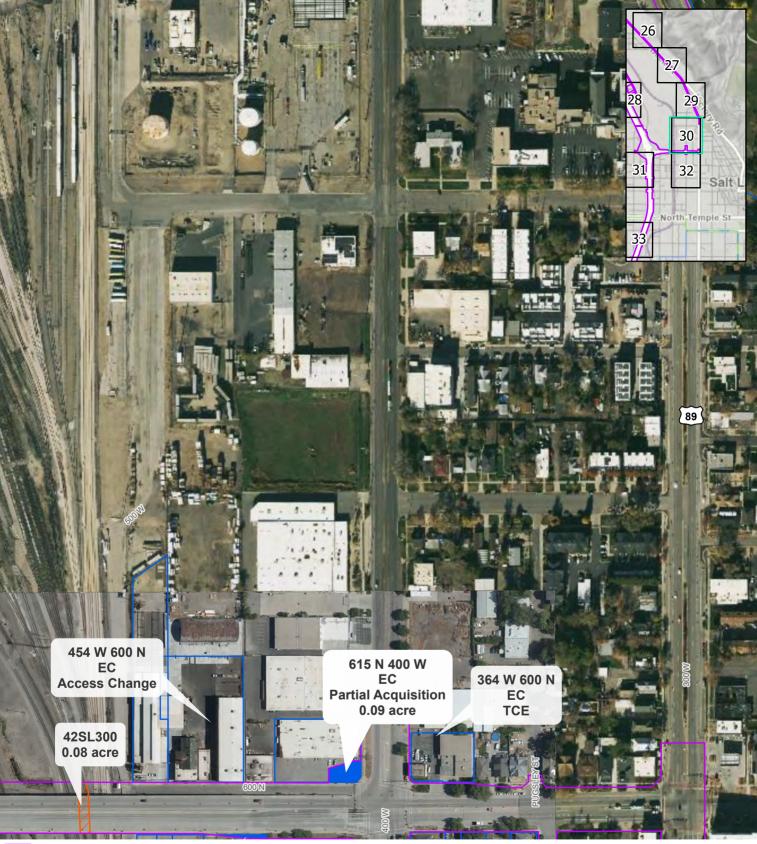

| Address         | City           | Date | Style/Plan Type                                | NRHP Eligibility            |
|-----------------|----------------|------|------------------------------------------------|-----------------------------|
| 562 N 400 West  | Salt Lake City | 1905 | Victorian Eclectic Central Blk W/ Proj<br>Bays | Eligible/Significant        |
| 566 N 400 West  | Salt Lake City | 1910 | Victorian Eclectic Double House                | Eligible/Significant        |
| 572 N 400 West  | Salt Lake City | 1911 | Bungalow                                       | Eligible/Contributing       |
| 576 N 400 West  | Salt Lake City | 1911 | Bungalow Double House                          | Eligible/Contributing       |
| 585 N 400 West  | Salt Lake City | 1945 | Other/Unclear Style Commercial/Public          | Ineligible/Non-contributing |
| 615 N 400 West  | Salt Lake City | 1963 | Late 20th C.: Other Warehouse                  | Eligible/Contributing       |
| 568 S 400 West  | Salt Lake City | 1965 | Late 20th C.: Other Service<br>Bay/Business    | Eligible/Contributing       |
| 610 S 400 West  | Salt Lake City | 1969 | Late 20th C.: Other Warehouse                  | Eligible/Contributing       |
| 1180 S 400 West | Salt Lake City | 1956 | Post-WWII: Other Service<br>Bay/Business       | Ineligible/Non-contributing |
| 1230 S 400 West | Salt Lake City | 1948 | 20th C. Commercial 1-Part Block                | Ineligible/Non-contributing |
| 646 W 500 North | Salt Lake City | 1890 | Victorian Eclectic Central Blk W/ Proj<br>Bays | Eligible/Significant        |
| 633 W 500 North | Salt Lake City | 1901 | Victorian Eclectic Central Blk W/ Proj<br>Bays | Eligible/Significant        |
| 643 W 500 North | Salt Lake City | 1920 | Bungalow                                       | Eligible/Significant        |
| 723 W 500 North | Salt Lake City | 1953 | Early Ranch /Rambler                           | Eligible/Contributing       |

| Address             | City           | Date | Style/Plan Type                                | NRHP Eligibility            |
|---------------------|----------------|------|------------------------------------------------|-----------------------------|
| 1178 S 500 West     | Salt Lake City | 1945 | Post-WWII: Other Commercial/Public             | Eligible/Contributing       |
| 1260 S 500 West     | Salt Lake City | 1978 | Late 20th C.: Other Strip Mall                 | Eligible/Contributing       |
| 344 W 600 North     | Salt Lake City | 1903 | Victorian Eclectic Double House                | Eligible/Significant        |
| 350-352 W 600 North | Salt Lake City | 1907 | Victorian Eclectic Double House                | Eligible/Significant        |
| 358 W 600 North     | Salt Lake City | 1923 | Prairie School Bungalow                        | Eligible/Contributing       |
| 359 W 600 North     | Salt Lake City | 1894 | Victorian Eclectic Central Blk W/ Proj<br>Bays | Eligible/Contributing       |
| 364 W 600 North     | Salt Lake City | 1950 | Post-WWII: Other Other<br>Commercial/Public    | Eligible/Contributing       |
| 365 W 600 North     | Salt Lake City | 1926 | Bungalow                                       | Eligible/Significant        |
| 371 W 600 North     | Salt Lake City | 1906 | Victorian Eclectic Central Blk W/ Proj<br>Bays | Eligible/Contributing       |
| 476 W 600 North     | Salt Lake City | 1958 | Post-WWII: Other Warehouse                     | Eligible/Contributing       |
| 531 W 600 North     | Salt Lake City | 1975 | Early 21st C.: Other Warehouse                 | Ineligible/Non-contributing |
| 454 W 600 North     | Salt Lake City | 1950 | Early 20th C.: Other Factory                   | Eligible/Contributing       |
| 804 W 600 North     | Salt Lake City | 1942 | Early Ranch With Garage                        | Ineligible/Non-contributing |
| 805 W 600 North     | Salt Lake City | 1947 | Early Ranch With Garage                        | Eligible/Contributing       |