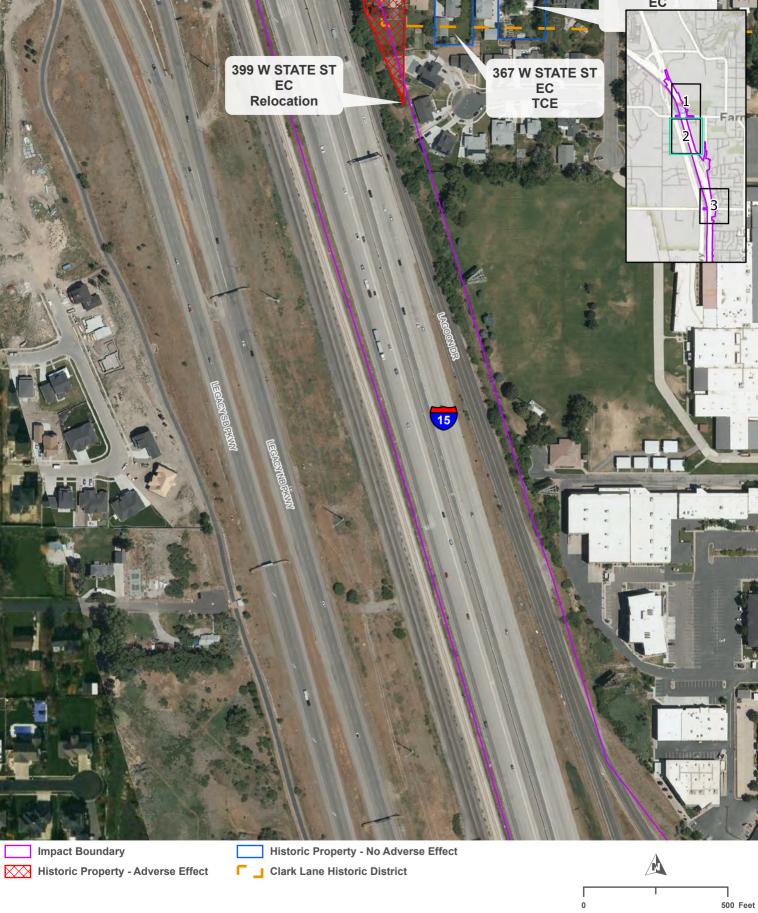

#### APE and Resource Surveys

The APE for cultural resources includes the proposed footprint of all active alternatives as well as all adjoining parcels. The APE comprises approximately 20 linear miles along I-15 and includes all interchanges and feeder cross-streets for approximately 4.35 sq.mi. (2790.17 ac.). The entire APE was evaluated for cultural resources, although only a subset of this area was formally surveyed due to recent previous surveys and disturbance from roadway construction.

The APE has been surveyed for archaeology by Horrocks Engineers, under two separate covers. First under State Antiquities Project Number U21HX0742, the results of which are reported in *A Cultural Resource Inventory for the I-15; 600 North to Farmington Environmental Impact Study*. Secondly, under State Antiquities Project Number U23HX0041, the results of which are reported in *A Cultural Inventory of Additional Areas for the I-15; 600 North to Farmington Environmental Impact Study* (see enclosed reports). An intensive-level pedestrian survey was conducted using 15 meter transects to identify archaeological resources, and areas that did not qualify for intensive-level survey were investigated at a reconnaissance level.

Several reconnaissance selective-level surveys were conducted to record architectural properties, and the results are reported in *Selective Reconnaissance Level Survey, I-15: Sat Lake City 600 North to Farmington, Salt Lake and Davis Counties* (see enclosed report). UDOT set the threshold for historic architecture in 1980 to account for buildings that may achieve historic age prior to project construction. Five historic districts are also present within the APE and while any member buildings were updated during the survey, UDOT did not revisit the district nomination itself.

The surveys have resulted in the identification of 19 archaeological sites and 682 architectural properties. Of these, 10 archaeological sites and 422 architectural properties are eligible to the National Register of Historic Places (NRHP). No known traditional cultural properties are in the APE.

| Address            | City            | Date | Style/Plan Type              | NRHP Eligibility            |
|--------------------|-----------------|------|------------------------------|-----------------------------|
| 375 N Lagoon Drive | Farmington      | 1911 | Other/Unclear Style Park     | Eligible/Contributing       |
| 24 N 400 West      | Farmington      | 1975 | Split Entry With Garage      | Ineligible/Non-contributing |
| 367 W State Street | Farmington      | 1908 | Victorian Eclectic Crosswing | Ineligible/Non-contributing |
| 393 W State Street | Farmington      | 1870 | Classical: Other Crosswing   | Ineligible/Non-contributing |
| 398 W State Street | Farmington      | 1971 | Split Entry                  | Eligible/Contributing       |
| 399 W State Street | Farmington      | 1945 | English Cottage              | Eligible/Contributing       |
| 247 N Maple Drive  | North Salt Lake | 1972 | Ranch/Rambler                | Ineligible/Non-contributing |
| 287 N Maple Drive  | North Salt Lake | 1972 | Split Entry                  | Eligible/Contributing       |
| 297 N Maple Drive  | North Salt Lake | 1976 | Ranch With Garage            | Eligible/Contributing       |
| 307 N Maple Drive  | North Salt Lake | 1976 | Ranch With Garage            | Eligible/Contributing       |
| 130 E 1100 North   | North Salt Lake | 1954 | Modern: Other Warehouse      | Eligible/Contributing       |
| 200 E 1100 North   | North Salt Lake | 1959 | Ranch/Rambler                | Ineligible/Non-contributing |
| 216 E 1100 North   | North Salt Lake | 1910 | Victorian Eclectic Crosswing | Eligible/Contributing       |
| 240 E 1100 North   | North Salt Lake | 1957 | Mobile Home (Gen.)           | Eligible/Contributing       |