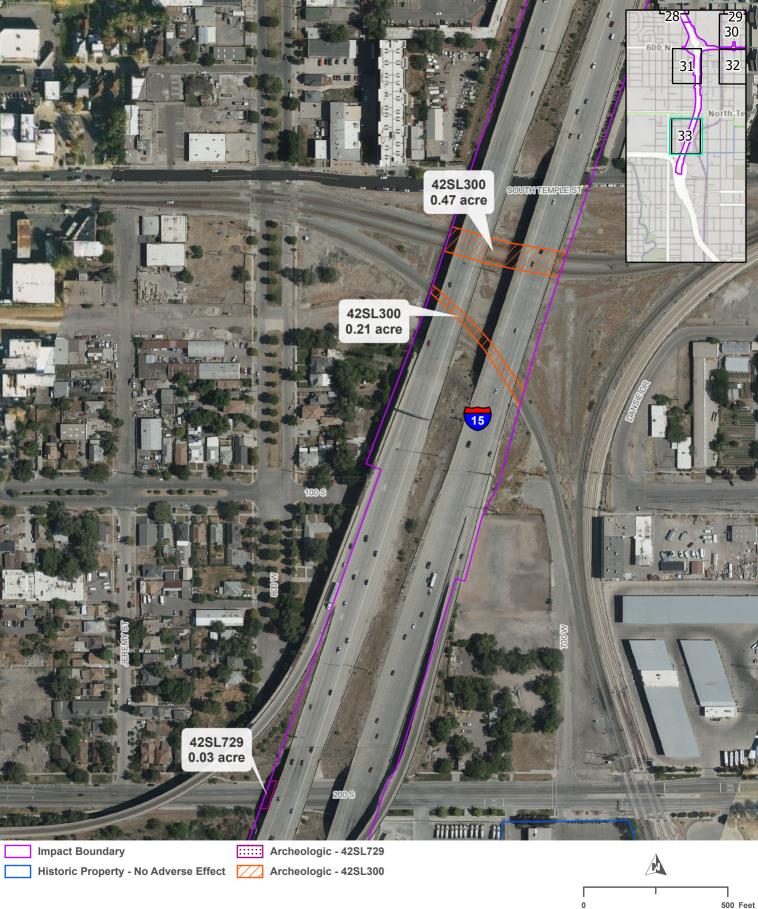

### ARCHAEOLOGICAL RESOURCES

The Determinations of Eligibility are provided in Table 1 for archaeological resources. A total of 20 archaeological sites were identified within the APE, 10 of which are eligible for the NRHP. However, usually due to reduced historical integrity, the portion of 4 of these sites within the APE have been designated as not contributing to the eligibility of the site as a whole.

Table 1. Determinations of Eligibility for Archaeological Resources

| Site Number      | Description                                | NRHP Eligibility              |
|------------------|--------------------------------------------|-------------------------------|
| 42DV2            | Prehistoric Artifact Scatter               | Eligible                      |
| 42DV11           | Prehistoric Lithic Scatter                 | Not Eligible                  |
| 42DV70           | Subsurface Artifact Scatter                | Not Eligible                  |
| 42DV86/42SL293   | Denver & Rio Grande Western Railroad Grade | Eligible                      |
| 42DV89           | Historic Earthen Berms/Lake Shore Resort   | Eligible                      |
| 42DV87 / 42SL300 | Union Pacific Railroad                     | Eligible                      |
| 42DV93           | Historic Trash Deposit                     | Eligible                      |
| 42DV99           | Historic Farmstead                         | Not Eligible                  |
| 42DV104          | Historic Camp                              | Not Eligible                  |
| 42DV123          | Historic Trash Deposit                     | Not Eligible                  |
| 42DV124          | Historic Artifact Scatter                  | Not Eligible                  |
| 42DV126/42SL489  | Historic Oil Drain                         | Eligible but non-contributing |
| 42DV165          | Clark Lane Diversion Dam                   | Not Eligible                  |
| 42DV166          | Historic Bridge                            | Not Eligible                  |
| 42DV180          | Historic Power line                        | Not Eligible                  |
| 42DV187          | Historic Golf Course                       | Eligible                      |

| 42DV197/42SL513 | Historic Sewage Canal                    | Eligible but non-contributing |
|-----------------|------------------------------------------|-------------------------------|
| 42SL19          | Prehistoric Rockshelter & Lithic Scatter | Not Eligible                  |
| 42SL718         | Historic Railroad Repair Yard            | Eligible but non-contributing |
| 42SL729         | Historic Trolley Line                    | Eligible but non-contributing |