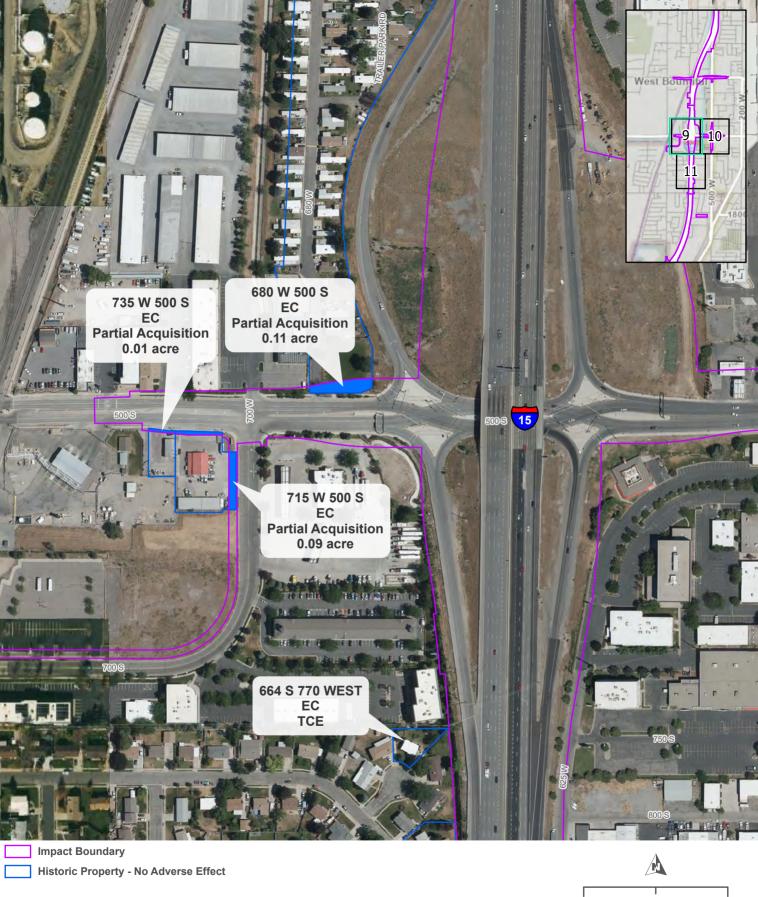

| Address         | City      | Date | Style/Plan Type     | NRHP Eligibility            |
|-----------------|-----------|------|---------------------|-----------------------------|
| 1447 N 400 West | Bountiful | 1961 | Ranch/Rambler       | Eligible/Contributing       |
| 1453 N 400 West | Bountiful | 1961 | Ranch With Garage   | Eligible/Contributing       |
| 1459 N 400 West | Bountiful | 1960 | Ranch/Rambler Ranch | Eligible/Contributing       |
| 1465 N 400 West | Bountiful | 1960 | Ranch/Rambler Ranch | Eligible/Contributing       |
| 1469 N 400 West | Bountiful | 1955 | Ranch/Rambler Ranch | Eligible/Contributing       |
| 1489 N 400 West | Bountiful | 1955 | Ranch With Garage   | Eligible/Contributing       |
| 1501 N 400 West | Bountiful | 1955 | Ranch With Carport  | Ineligible/Non-contributing |
| 1519 N 400 West | Bountiful | 1955 | Ranch With Carport  | Eligible/Contributing       |
| 1535 N 400 West | Bountiful | 1955 | Ranch With Carport  | Eligible/Contributing       |
| 1551 N 400 West | Bountiful | 1955 | Ranch With Carport  | Ineligible/Non-contributing |
| 1563 N 400 West | Bountiful | 1955 | Ranch With Carport  | Eligible/Contributing       |
| 1585 N 400 West | Bountiful | 1955 | Ranch With Carport  | Eligible/Contributing       |
| 429 W 500 South | Bountiful | 1955 | Modern: Other       | Ineligible/Non-contributing |
| 453 W 500 South | Bountiful | 1963 | Post-War Modern     | Eligible/Contributing       |

| Address                  | City        | Date | Style/Plan Type                             | NRHP Eligibility            |
|--------------------------|-------------|------|---------------------------------------------|-----------------------------|
| 610 N 500 West           | Bountiful   | 1977 | Late 20th C.: Other Service<br>Bay/Business | Ineligible/Non-contributing |
| 710 N 500 West           | Bountiful   | 1980 | Late 20th C.: Other                         | Eligible/Contributing       |
| 790 N 500 West           | Bountiful   | 1957 | Ranch/Rambler Ranch                         | Eligible/Contributing       |
| 792 N 500 West           | Bountiful   | 1890 | Victorian Eclectic Crosswing                | Eligible/Significant        |
| 980 N 500 West           | Bountiful   | 1951 | Contemporary Restaurant                     | Ineligible/Non-contributing |
| 409 S 500 West           | Bountiful   | 1946 | 20th C. Commercial Social/Amusement<br>Hall | Eligible/Contributing       |
| 435 S 500 West           | Bountiful   | 1946 | 20th C. Commercial Strip Mall               | Ineligible/Non-contributing |
| 480 N 1000 West          | Centerville | 1977 | Late 20th C.: Other                         | Ineligible/Non-contributing |
| 1155 W 500 North         | Centerville | 1979 | Contemporary Classical: Other               | Eligible/Contributing       |
| 642 W 650 North          | Centerville | 1980 | Neo-Tudor/English Other Late 20th C. Type   | Eligible/Contributing       |
| 825 S 800 West           | Centerville | 1979 | Late 20th C.: Other Service<br>Bay/Business | Eligible/Contributing       |
| 613 W Applewood<br>Drive | Centerville | 1980 | Split Entry With Garage                     | Eligible/Contributing       |
| 621 S 200 West           | Farmington  | 1965 | Ranch With Carport                          | Ineligible/Non-contributing |
| 22 E Glover Lane         | Farmington  | 1869 | Classical: Other Hall-Parlor                | Ineligible/Non-contributing |