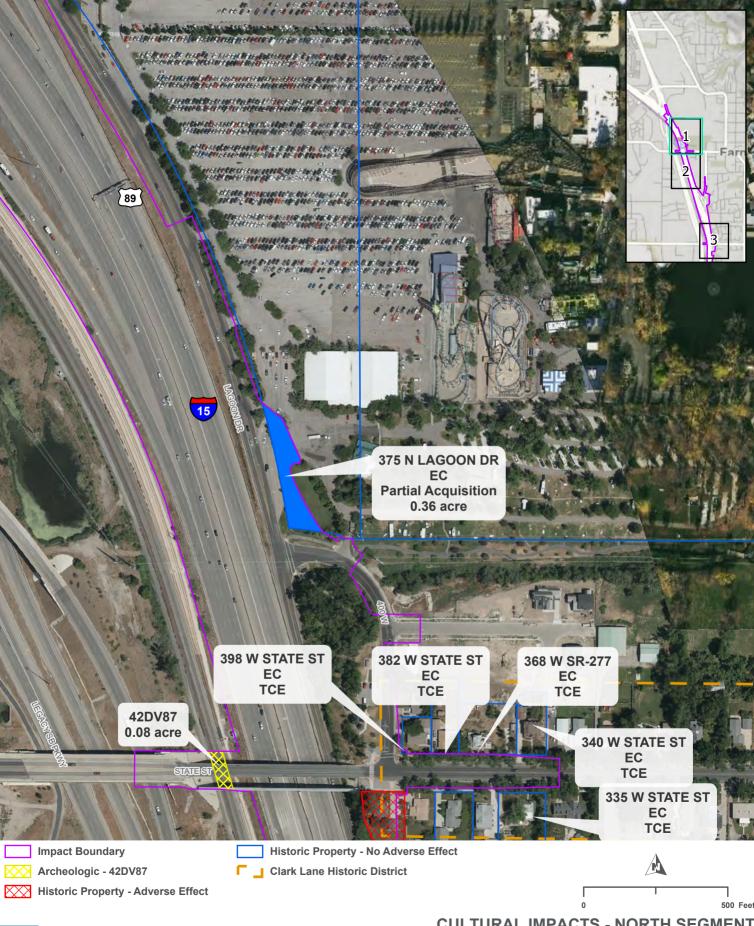

#### APE and Resource Surveys

The APE for cultural resources includes the proposed footprint of all active alternatives as well as all adjoining parcels. The APE comprises approximately 20 linear miles along I-15 and includes all interchanges and feeder cross-streets for approximately 4.35 sq.mi. (2790.17 ac.). The entire APE was evaluated for cultural resources, although only a subset of this area was formally surveyed due to recent previous surveys and disturbance from roadway construction.

The APE has been surveyed for archaeology by Horrocks Engineers, under two separate covers. First under State Antiquities Project Number U21HX0742, the results of which are reported in *A Cultural Resource Inventory for the I-15; 600 North to Farmington Environmental Impact Study*. Secondly, under State Antiquities Project Number U23HX0041, the results of which are reported in *A Cultural Inventory of Additional Areas for the I-15; 600 North to Farmington Environmental Impact Study* (see enclosed reports). An intensive-level pedestrian survey was conducted using 15 meter transects to identify archaeological resources, and areas that did not qualify for intensive-level survey were investigated at a reconnaissance level.

Several reconnaissance selective-level surveys were conducted to record architectural properties, and the results are reported in *Selective Reconnaissance Level Survey, I-15: Sat Lake City 600 North to Farmington, Salt Lake and Davis Counties* (see enclosed report). UDOT set the threshold for historic architecture in 1980 to account for buildings that may achieve historic age prior to project construction. Five historic districts are also present within the APE and while any member buildings were updated during the survey, UDOT did not revisit the district nomination itself.

The surveys have resulted in the identification of 19 archaeological sites and 682 architectural properties. Of these, 10 archaeological sites and 422 architectural properties are eligible to the National Register of Historic Places (NRHP). No known traditional cultural properties are in the APE.

| Address            | City            | Date | Style/Plan Type              | NRHP Eligibility            |
|--------------------|-----------------|------|------------------------------|-----------------------------|
| 375 N Lagoon Drive | Farmington      | 1911 | Other/Unclear Style Park     | Eligible/Contributing       |
| 24 N 400 West      | Farmington      | 1975 | Split Entry With Garage      | Ineligible/Non-contributing |
| 367 W State Street | Farmington      | 1908 | Victorian Eclectic Crosswing | Ineligible/Non-contributing |
| 393 W State Street | Farmington      | 1870 | Classical: Other Crosswing   | Ineligible/Non-contributing |
| 398 W State Street | Farmington      | 1971 | Split Entry                  | Eligible/Contributing       |
| 399 W State Street | Farmington      | 1945 | English Cottage              | Eligible/Contributing       |
| 247 N Maple Drive  | North Salt Lake | 1972 | Ranch/Rambler                | Ineligible/Non-contributing |
| 287 N Maple Drive  | North Salt Lake | 1972 | Split Entry                  | Eligible/Contributing       |
| 297 N Maple Drive  | North Salt Lake | 1976 | Ranch With Garage            | Eligible/Contributing       |
| 307 N Maple Drive  | North Salt Lake | 1976 | Ranch With Garage            | Eligible/Contributing       |
| 130 E 1100 North   | North Salt Lake | 1954 | Modern: Other Warehouse      | Eligible/Contributing       |
| 200 E 1100 North   | North Salt Lake | 1959 | Ranch/Rambler                | Ineligible/Non-contributing |
| 216 E 1100 North   | North Salt Lake | 1910 | Victorian Eclectic Crosswing | Eligible/Contributing       |
| 240 E 1100 North   | North Salt Lake | 1957 | Mobile Home (Gen.)           | Eligible/Contributing       |