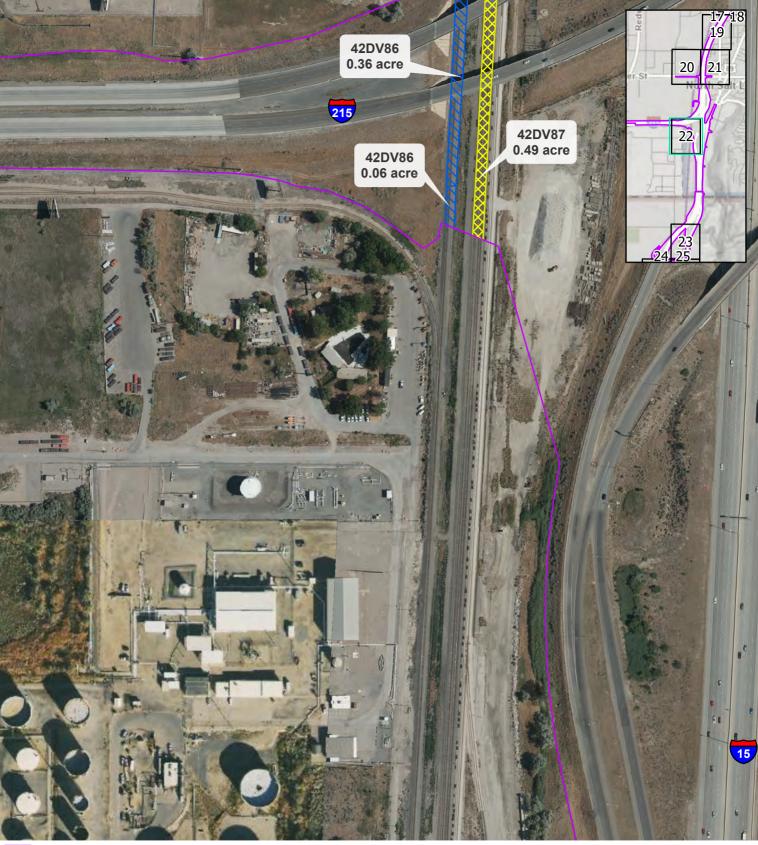

Table 1. Determinations of Eligibility for Archaeological Resources

| Site Number      | Description                                | NRHP Eligibility              |
|------------------|--------------------------------------------|-------------------------------|
| 42DV2            | Prehistoric Artifact Scatter               | Eligible                      |
| 42DV11           | Prehistoric Lithic Scatter                 | Not Eligible                  |
| 42DV70           | Subsurface Artifact Scatter                | Not Eligible                  |
| 42DV86/42SL293   | Denver & Rio Grande Western Railroad Grade | Eligible                      |
| 42DV89           | Historic Earthen Berms/Lake Shore Resort   | Eligible                      |
| 42DV87 / 42SL300 | Union Pacific Railroad                     | Eligible                      |
| 42DV93           | Historic Trash Deposit                     | Eligible                      |
| 42DV99           | Historic Farmstead                         | Not Eligible                  |
| 42DV104          | Historic Camp                              | Not Eligible                  |
| 42DV123          | Historic Trash Deposit                     | Not Eligible                  |
| 42DV124          | Historic Artifact Scatter                  | Not Eligible                  |
| 42DV126/42SL489  | Historic Oil Drain                         | Eligible but non-contributing |
| 42DV165          | Clark Lane Diversion Dam                   | Not Eligible                  |
| 42DV166          | Historic Bridge                            | Not Eligible                  |
| 42DV180          | Historic Power line                        | Not Eligible                  |
| 42DV187          | Historic Golf Course                       | Eligible                      |