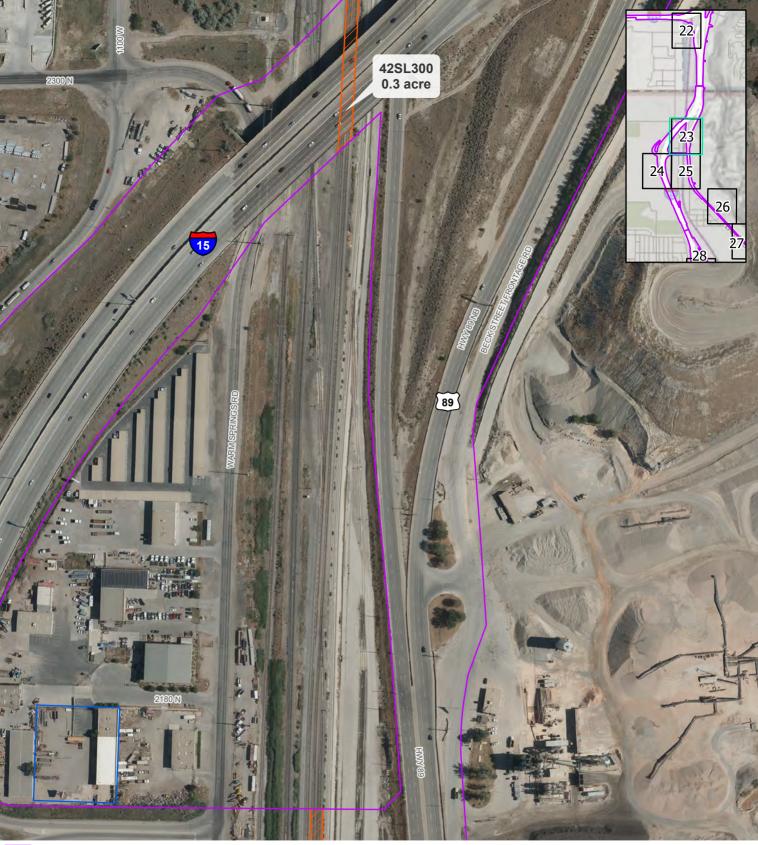

Table 1. Determinations of Eligibility for Archaeological Resources

| Site Number      | Description                                | NRHP Eligibility              |
|------------------|--------------------------------------------|-------------------------------|
| 42DV2            | Prehistoric Artifact Scatter               | Eligible                      |
| 42DV11           | Prehistoric Lithic Scatter                 | Not Eligible                  |
| 42DV70           | Subsurface Artifact Scatter                | Not Eligible                  |
| 42DV86/42SL293   | Denver & Rio Grande Western Railroad Grade | Eligible                      |
| 42DV89           | Historic Earthen Berms/Lake Shore Resort   | Eligible                      |
| 42DV87 / 42SL300 | Union Pacific Railroad                     | Eligible                      |
| 42DV93           | Historic Trash Deposit                     | Eligible                      |
| 42DV99           | Historic Farmstead                         | Not Eligible                  |
| 42DV104          | Historic Camp                              | Not Eligible                  |
| 42DV123          | Historic Trash Deposit                     | Not Eligible                  |
| 42DV124          | Historic Artifact Scatter                  | Not Eligible                  |
| 42DV126/42SL489  | Historic Oil Drain                         | Eligible but non-contributing |
| 42DV165          | Clark Lane Diversion Dam                   | Not Eligible                  |
| 42DV166          | Historic Bridge                            | Not Eligible                  |
| 42DV180          | Historic Power line                        | Not Eligible                  |
| 42DV187          | Historic Golf Course                       | Eligible                      |