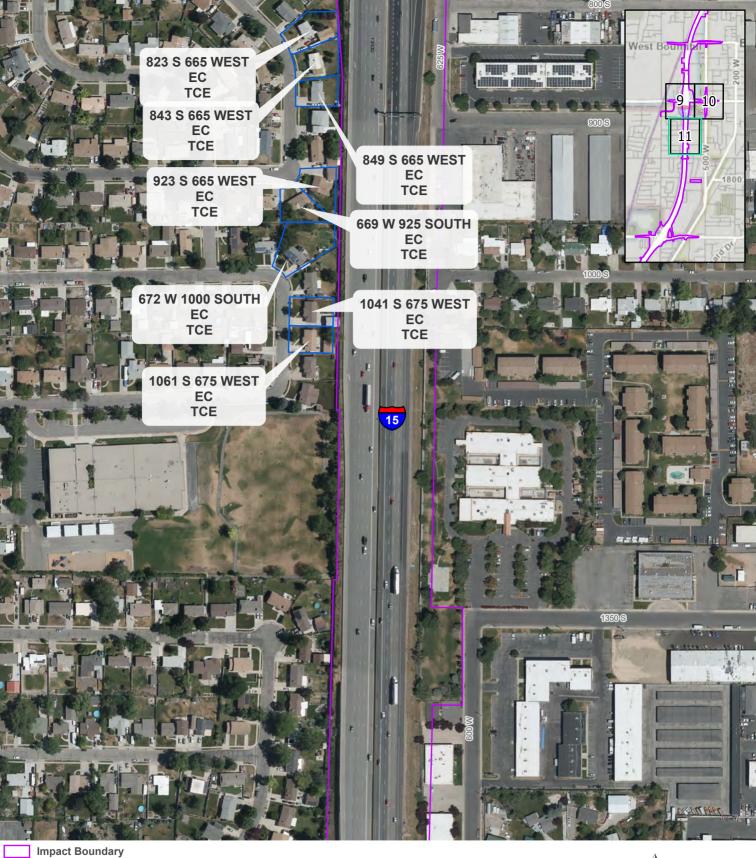

The surveys have resulted in the identification of 19 archaeological sites and 682 architectural properties. Of these, 10 archaeological sites and 422 architectural properties are eligible to the National Register of Historic Places (NRHP). No known traditional cultural properties are in the APE.

# ARCHITECTURAL PROPERTIES

The Determinations of Eligibility are provided in Table 2 for architectural properties. A total of 682 architectural properties were identified within the APE, 422 of which are eligible for the NRHP.