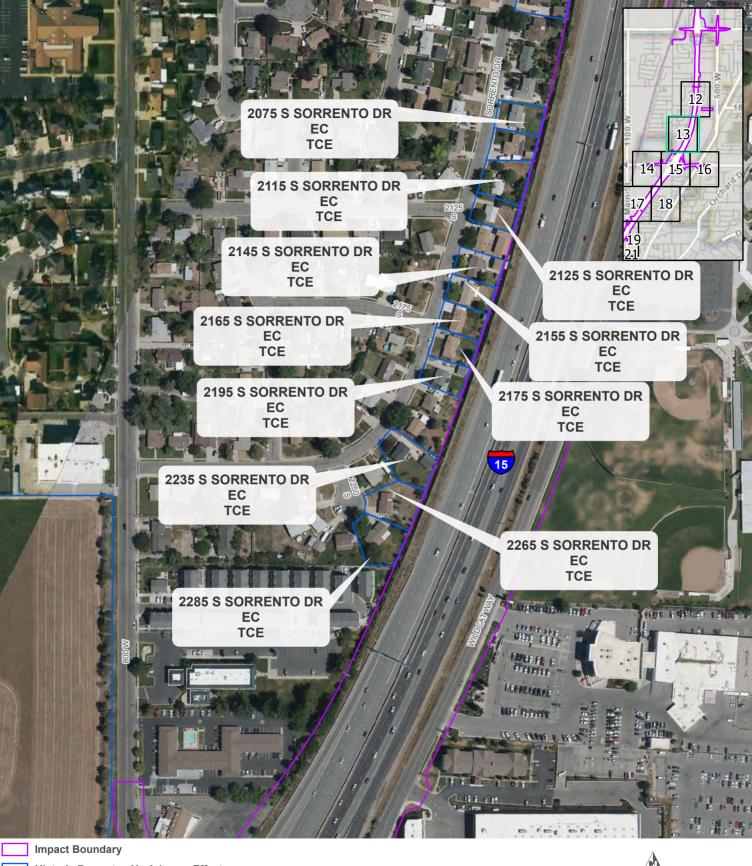

| Address               | City        | Date | Style/Plan Type    | NRHP Eligibility            |
|-----------------------|-------------|------|--------------------|-----------------------------|
| 2014 S Sorrento Drive | Woods Cross | 1967 | Ranch With Carport | Eligible/Contributing       |
| 2024 S Sorrento Drive | Woods Cross | 1968 | Ranch With Carport | Ineligible/Non-Contributing |
| 2035 S Sorrento Drive | Woods Cross | 1969 | Ranch With Garage  | Ineligible/Non-Contributing |
| 2044 S Sorrento Drive | Woods Cross | 1968 | Ranch With Garage  | Eligible/Contributing       |
| 2054 S Sorrento Drive | Woods Cross | 1968 | Ranch With Garage  | Eligible/Contributing       |
| 2055 S Sorrento Drive | Woods Cross | 1968 | Ranch With Carport | Ineligible/Non-Contributing |
| 2065 S Sorrento Drive | Woods Cross | 1968 | Ranch With Garage  | Ineligible/Non-Contributing |
| 2075 S Sorrento Drive | Woods Cross | 1968 | Ranch With Carport | Eligible/Contributing       |
| 2074 S Sorrento Drive | Woods Cross | 1968 | Ranch With Carport | Ineligible/Non-Contributing |
| 2084 S Sorrento Drive | Woods Cross | 1968 | Ranch With Garage  | Ineligible/Non-Contributing |
| 2095 S Sorrento Drive | Woods Cross | 1968 | Ranch With Carport | Ineligible/Non-Contributing |
| 2104 S Sorrento Drive | Woods Cross | 1968 | Ranch With Garage  | Eligible/Contributing       |
| 2115 S Sorrento Drive | Woods Cross | 1966 | Box Ranch          | Eligible/Contributing       |
| 2125 S Sorrento Drive | Woods Cross | 1966 | Box Ranch          | Eligible/Contributing       |

| Address               | City        | Date | Style/Plan Type      | NRHP Eligibility            |
|-----------------------|-------------|------|----------------------|-----------------------------|
| 2135 S Sorrento Drive | Woods Cross | 1967 | Ranch With Carport   | Ineligible/Non-Contributing |
| 2144 S Sorrento Drive | Woods Cross | 1967 | Ranch With Carport   | Eligible/Contributing       |
| 2145 S Sorrento Drive | Woods Cross | 1967 | Ranch With Carport   | Eligible/Contributing       |
| 2155 S Sorrento Drive | Woods Cross | 1967 | Ranch With Carport   | Eligible/Contributing       |
| 2164 S Sorrento Drive | Woods Cross | 1965 | Ranch/Rambler (Gen.) | Eligible/Contributing       |
| 2175 S Sorrento Drive | Woods Cross | 1967 | Ranch With Carport   | Eligible/Contributing       |
| 2184 S Sorrento Drive | Woods Cross | 1965 | Ranch/Rambler (Gen.) | Eligible/Contributing       |
| 2195 S Sorrento Drive | Woods Cross | 1965 | Ranch/Rambler (Gen.) | Eligible/Contributing       |
| 2204 S Sorrento Drive | Woods Cross | 1965 | Ranch With Carport   | Ineligible/Non-Contributing |
| 2215 S Sorrento Drive | Woods Cross | 1965 | Ranch/Rambler (Gen.) | Ineligible/Non-Contributing |
| 2224 S Sorrento Drive | Woods Cross | 1965 | Ranch With Carport   | Ineligible/Non-Contributing |
| 2225 S Sorrento Drive | Woods Cross | 1965 | Ranch With Carport   | Ineligible/Non-Contributing |
| 2235 S Sorrento Drive | Woods Cross | 1965 | Ranch/Rambler (Gen.) | Eligible/Contributing       |
| 2244 S Sorrento Drive | Woods Cross | 1965 | Ranch With Carport   | Eligible/Contributing       |

| Address               | City           | Date | Style/Plan Type                                | NRHP Eligibility            |
|-----------------------|----------------|------|------------------------------------------------|-----------------------------|
| 2255 S Sorrento Drive | Woods Cross    | 1965 | Ranch/Rambler (Gen.)                           | Eligible/Contributing       |
| 2265 S Sorrento Drive | Woods Cross    | 1965 | Ranch With Carport                             | Eligible/Contributing       |
| 2285 S Sorrento Drive | Woods Cross    | 1965 | Ranch/Rambler (Gen.)                           | Eligible/Contributing       |
| 663 W 100 South       | Salt Lake City | 1971 | Late 20th C.: Other Other<br>Commercial/Public | Ineligible/Non-Contributing |
| 770 W 100 South       | Salt Lake City | 1950 | Early Ranch (Gen.)                             | Ineligible/Non-Contributing |
| 772 W 100 South       | Salt Lake City | 1904 | Late 20th C.: Other Shotgun                    | Eligible/Contributing       |
| 774 W 100 South       | Salt Lake City | 1900 | Period Revival: Other Shotgun                  | Eligible/Contributing       |
| 776 W 100 South       | Salt Lake City | 1900 | Late 20th C.: Other Shotgun                    | Eligible/Contributing       |
| 778-780 W 100 South   | Salt Lake City | 1906 | Victorian Eclectic Double House                | Eligible/Significant        |
| 803 W 100 South       | Salt Lake City | 1900 | Victorian Eclectic Central Blk W/ Proj<br>Bays | Eligible/Significant        |
| 950 W 1000 North      | Salt Lake City | 1958 | Late 20th C.: Other Gas Station                | Ineligible/Non-Contributing |
| 921 W 1100 North      | Salt Lake City | 1969 | Ranch/Rambler (Gen.) Other Apt./Hotel<br>Plan  | Eligible/Contributing       |
| 927 W 1100 North      | Salt Lake City | 1969 | Ranch/Rambler (Gen.) Other Apt./Hotel<br>Plan  | Eligible/Contributing       |
| 949 W 1100 North      | Salt Lake City | 1928 | Bungalow Bungalow                              | Ineligible/Non-Contributing |