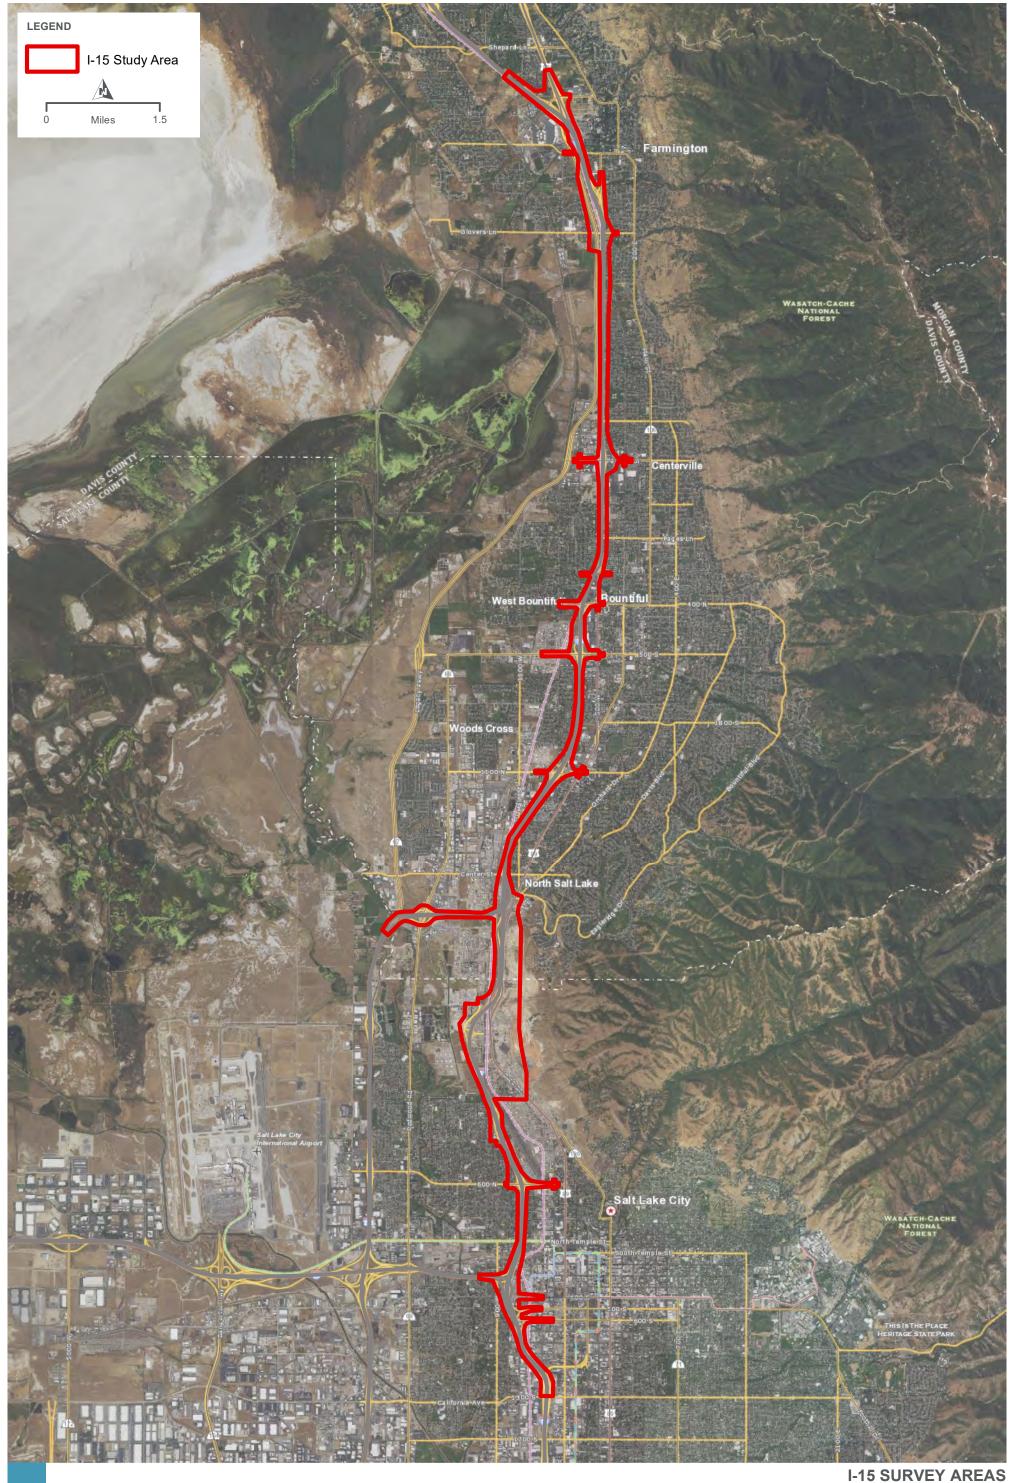

UDOT is preparing an EIS to replace aging infrastructure and improve mobility on I-15 between 600 South in Salt Lake City and the I-15/U.S. 89/Legacy Parkway interchange in Farmington. The EIS will also evaluate potential improvements to interchanges (600 South, I-80 West, 600 North, 1000 North, 2300 North, Beck Street/U.S. 89, 2600 South, 500 South, 400 North, Parrish Lane, 200 West, and I-15/U.S. 89/Legacy Parkway), local cross-streets, and connections to transit and cyclist/pedestrian facilities. The proposed study area (see the enclosed study area map) is the APE for this project.

The APE for cultural resources will include the proposed footprint of all active alternatives as well as all adjoining parcels (see attached map). The APE comprises approximately 20 linear miles along I-15 and includes all interchanges and feeder cross-streets. The mainline of I-15 has generally been previously surveyed, but larger areas around the interchanges have not. Approximately 20 archaeological sites have been previously documented within the APE and most are associated with linear site types. Although there have been few formal surveys for historic architecture in the APE, there are nearly a thousand documented buildings within the APE as well as portions of 5 historic districts (Salt Lake City Warehouse, Salt Lake City Northwest, Capitol Hill, West Bountiful, and Clark Lane).

Sincerely,

Liz Robinson, M.A., RPA

Elijah Min

Cultural Resources Program Manager UDOT Central Environmental

Enclosures

I-15 SURVEY AREAS
I-15 EIS: FARMINGTON TO SALT LAKE CITY
FIGURE 1

I-15 Davis County; 600 North to Farmington, UT Potential Intensive Survey Areas