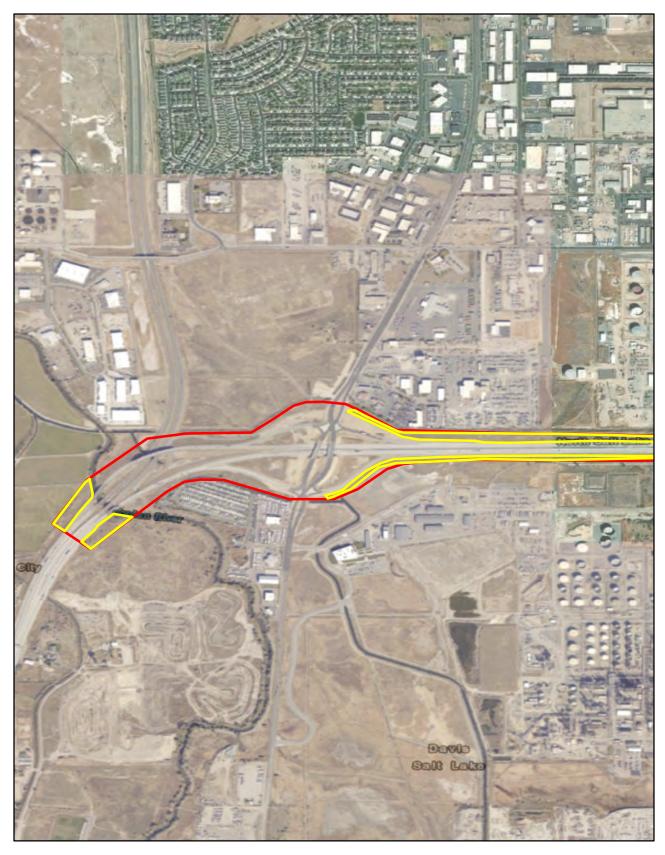

Sincerely,

Liz Robinson, M.A., RPA

Elijah Min

Cultural Resources Program Manager UDOT Central Environmental

Enclosures

I-15 SURVEY AREAS
I-15 EIS: FARMINGTON TO SALT LAKE CITY
FIGURE 1

I-15 Davis County; 600 North to Farmington, UT Potential Intensive Survey Areas

Study Area
Intensive Survey Areas

0 0.15 0.3 0.6 Miles

I-15 Davis County; 600 North to Farmington, UT Potential Intensive Survey Areas

I-15 Davis County; 600 North to Farmington, UT Potential Intensive Survey Areas