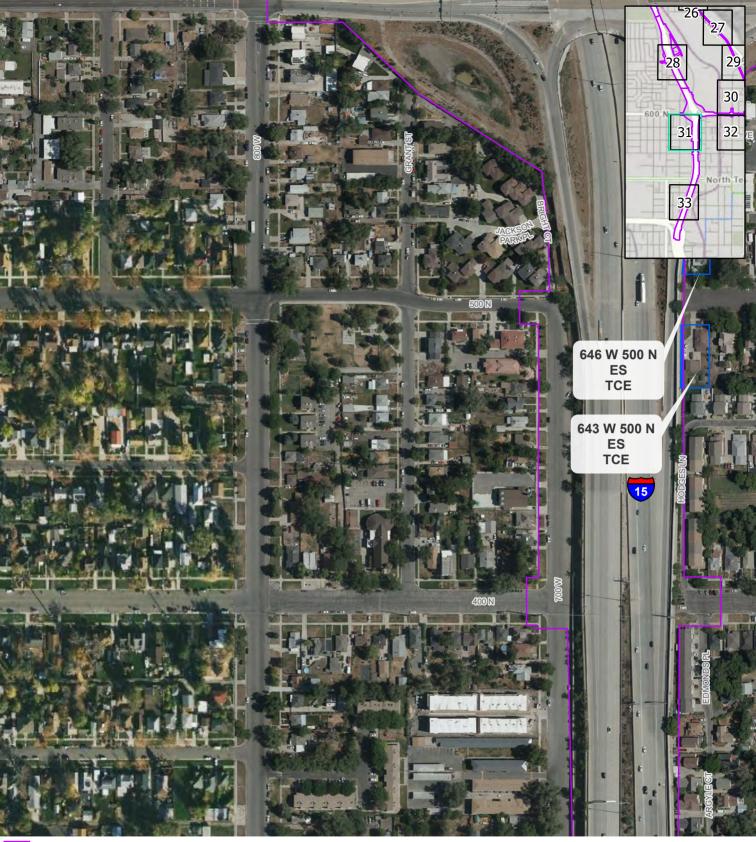

| Address         | City           | Date | Style/Plan Type                                | NRHP Eligibility            |
|-----------------|----------------|------|------------------------------------------------|-----------------------------|
| 562 N 400 West  | Salt Lake City | 1905 | Victorian Eclectic Central Blk W/ Proj<br>Bays | Eligible/Significant        |
| 566 N 400 West  | Salt Lake City | 1910 | Victorian Eclectic Double House                | Eligible/Significant        |
| 572 N 400 West  | Salt Lake City | 1911 | Bungalow                                       | Eligible/Contributing       |
| 576 N 400 West  | Salt Lake City | 1911 | Bungalow Double House                          | Eligible/Contributing       |
| 585 N 400 West  | Salt Lake City | 1945 | Other/Unclear Style Commercial/Public          | Ineligible/Non-contributing |
| 615 N 400 West  | Salt Lake City | 1963 | Late 20th C.: Other Warehouse                  | Eligible/Contributing       |
| 568 S 400 West  | Salt Lake City | 1965 | Late 20th C.: Other Service<br>Bay/Business    | Eligible/Contributing       |
| 610 S 400 West  | Salt Lake City | 1969 | Late 20th C.: Other Warehouse                  | Eligible/Contributing       |
| 1180 S 400 West | Salt Lake City | 1956 | Post-WWII: Other Service<br>Bay/Business       | Ineligible/Non-contributing |
| 1230 S 400 West | Salt Lake City | 1948 | 20th C. Commercial 1-Part Block                | Ineligible/Non-contributing |
| 646 W 500 North | Salt Lake City | 1890 | Victorian Eclectic Central Blk W/ Proj<br>Bays | Eligible/Significant        |
| 633 W 500 North | Salt Lake City | 1901 | Victorian Eclectic Central Blk W/ Proj<br>Bays | Eligible/Significant        |
| 643 W 500 North | Salt Lake City | 1920 | Bungalow                                       | Eligible/Significant        |
| 723 W 500 North | Salt Lake City | 1953 | Early Ranch /Rambler                           | Eligible/Contributing       |