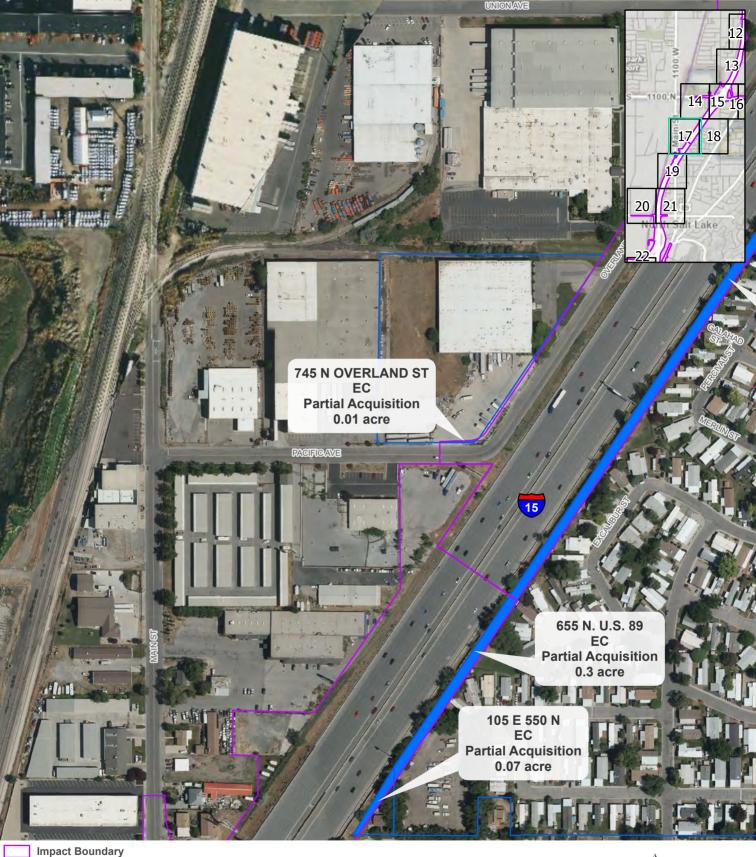

| Address               | City            | Date | Style/Plan Type                                | NRHP Eligibility            |
|-----------------------|-----------------|------|------------------------------------------------|-----------------------------|
| 745 N Overland Street | North Salt Lake | 1965 | Late 20th C.: Other Warehouse                  | Eligible/Contributing       |
| 845 N Overland Street | North Salt Lake | 1980 | Late 20th C.: Other Warehouse                  | Ineligible/Non-Contributing |
| 915 N Overland Street | North Salt Lake | 1972 | Late 20th C.: Other Warehouse                  | Eligible/Contributing       |
| 106 E Wilson Road     | North Salt Lake | 1931 | Minimal Traditional WW11-Era<br>Cottage        | Ineligible/Non-Contributing |
| 582 W 1000 North      | West Bountiful  | 1874 | Greek Revival Double Pile                      | Eligible/Significant        |
| 600 W 1000 North      | West Bountiful  | 1865 | Greek Revival Crosswing                        | Ineligible/Non-Contributing |
| 601 W 1000 North      | West Bountiful  | 1980 | Split Entry With Carport                       | Eligible/Contributing       |
| 616 W 1000 North      | West Bountiful  | 1980 | Split Entry With Garage                        | Ineligible/Non-Contributing |
| 621 W 1000 North      | West Bountiful  | 1892 | Victorian Eclectic Side Passage/Entry          | Eligible/Contributing       |
| 635 W 1000 North      | West Bountiful  | 1980 | Neo-Colonial Split Entry With Carport          | Eligible/Contributing       |
| 564 W 400 North       | West Bountiful  | 1902 | Victorian Eclectic Central Blk W/ Proj<br>Bays | Eligible/Significant        |
| 730 W 400 North       | West Bountiful  | 1900 | Victorian: Other Crosswing                     | Ineligible/Non-Contributing |
| 670 W 400 North       | West Bountiful  | 1965 | Contemporary                                   | Ineligible/Non-Contributing |
| 676 W 400 North       | West Bountiful  | 1868 | Classical: Other Crosswing                     | Eligible/Contributing       |