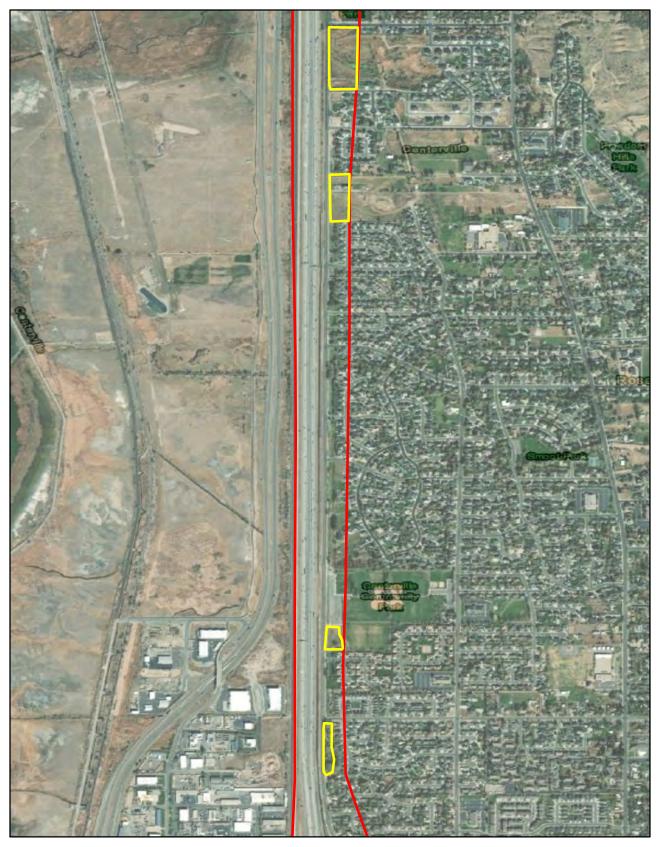

Sincerely,

Liz Robinson, M.A., RPA

Elijah Min

Cultural Resources Program Manager UDOT Central Environmental

Enclosures

I-15 SURVEY AREAS
I-15 EIS: FARMINGTON TO SALT LAKE CITY
FIGURE 1

I-15 Davis County; 600 North to Farmington, UT Potential Intensive Survey Areas

I-15 Davis County; 600 North to Farmington, UT Potential Intensive Survey Areas

I-15 Davis County; 600 North to Farmington, UT Potential Intensive Survey Areas

I-15 Davis County; 600 North to Farmington, UT Potential Intensive Survey Areas

Study Area
Intensive Survey Areas

I-15 Davis County; 600 North to Farmington, UT Potential Intensive Survey Areas

Study Area

O 0.15 0.3

Intensive Survey Areas

0.6 Miles

I-15 Davis County; 600 North to Farmington, UT Potential Intensive Survey Areas