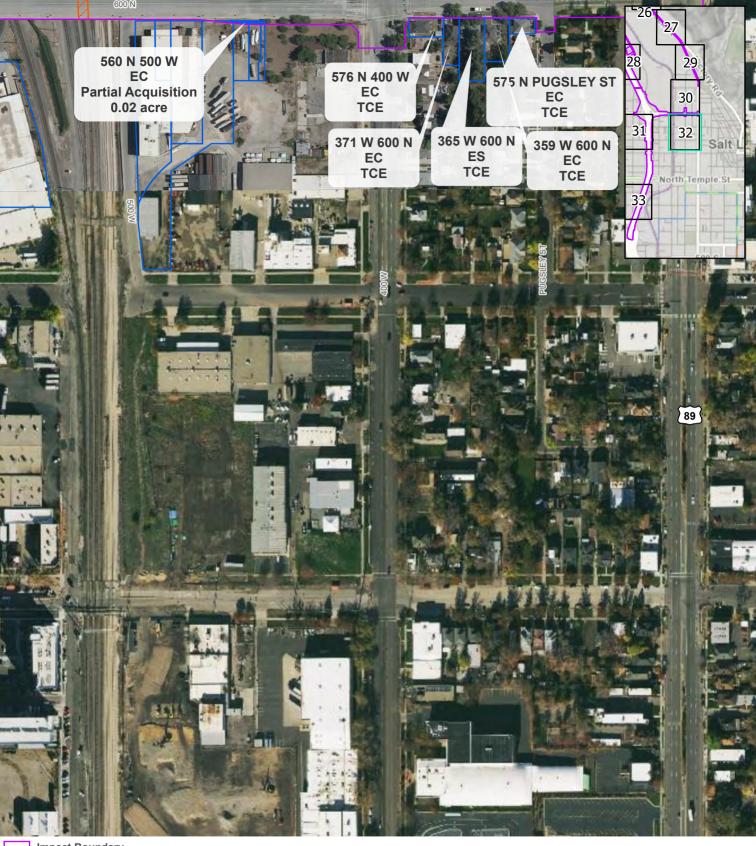

The surveys have resulted in the identification of 19 archaeological sites and 682 architectural properties. Of these, 10 archaeological sites and 422 architectural properties are eligible to the National Register of Historic Places (NRHP). No known traditional cultural properties are in the APE.

# ARCHITECTURAL PROPERTIES

The Determinations of Eligibility are provided in Table 2 for architectural properties. A total of 682 architectural properties were identified within the APE, 422 of which are eligible for the NRHP.

| Address          | City      | Date | Style/Plan Type                  | NRHP Eligibility            |
|------------------|-----------|------|----------------------------------|-----------------------------|
| 310 W 1000 North | Bountiful | 1955 | Ranch With Carport               | Ineligible/Non-contributing |
| 320 W 1000 North | Bountiful | 1955 | Ranch With Carport               | Eligible/Contributing       |
| 335 W 1000 North | Bountiful | 1968 | Split Level Split Level          | Ineligible/Non-contributing |
| 344 W 1000 North | Bountiful | 1955 | Ranch With Carport               | Eligible/Contributing       |
| 345 W 1000 North | Bountiful | 1962 | Box Ranch                        | Eligible/Contributing       |
| 356 W 1000 North | Bountiful | 1955 | Ranch/Rambler                    | Eligible/Contributing       |
| 361 W 1000 North | Bountiful | 1960 | Swiss Chalet Ranch With Garage   | Eligible/Contributing       |
| 366 W 1000 North | Bountiful | 1955 | Ranch With Carport               | Eligible/Contributing       |
| 373 W 1000 North | Bountiful | 1958 | Box Ranch                        | Eligible/Contributing       |
| 380 W 1000 North | Bountiful | 1955 | Ranch With Carport               | Ineligible/Non-contributing |
| 385 W 1000 North | Bountiful | 1962 | Contemporary Church/Meetinghouse | Ineligible/Non-contributing |
| 400 W 1400 North | Bountiful | 1957 | Ranch With Carport               | Ineligible/Non-contributing |