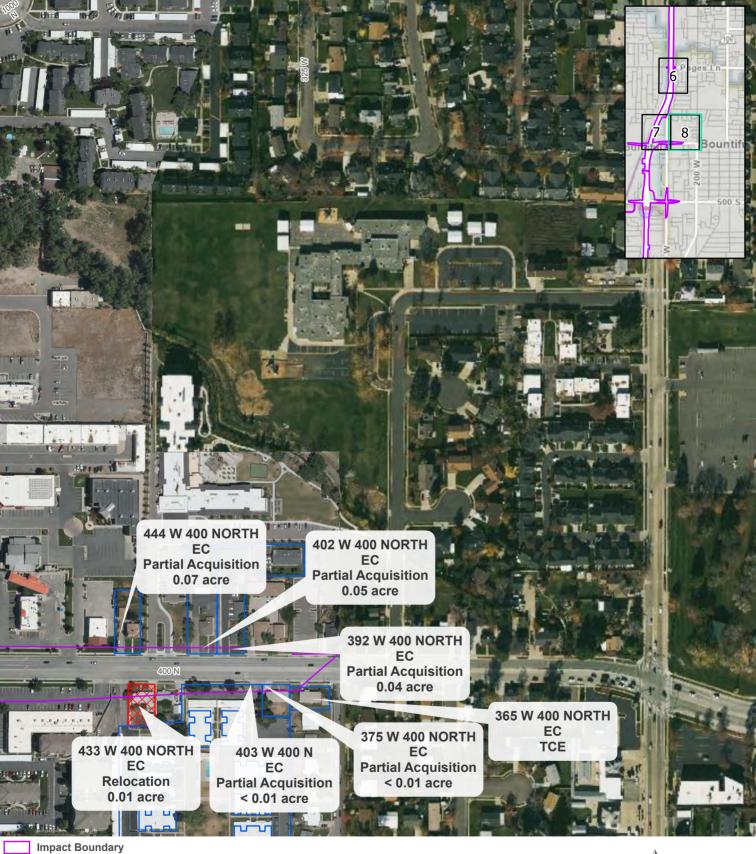

| Address          | City        | Date | Style/Plan Type              | NRHP Eligibility            |
|------------------|-------------|------|------------------------------|-----------------------------|
| 610 W 1000 South | Woods Cross | 1956 | Ranch With Carport           | Ineligible/Non-Contributing |
| 672 W 1000 South | Woods Cross | 1973 | Ranch With Carport           | Eligible/Contributing       |
| 682 W 1300 South | Woods Cross | 1974 | Ranch With Carport           | Eligible/Contributing       |
| 653 W 1500 South | Woods Cross | 1900 | Victorian Eclectic Crosswing | Eligible/Significant        |
| 618 W 1600 South | Woods Cross | 1968 | Ranch With Carport           | Eligible/Contributing       |
| 619 W 1600 South | Woods Cross | 1964 | Ranch With Carport           | Eligible/Contributing       |
| 679 W 1900 South | Woods Cross | 1968 | Ranch With Carport           | Ineligible/Non-Contributing |
| 680 W 1900 South | Woods Cross | 1968 | Ranch With Carport           | Ineligible/Non-Contributing |
| 735 W 2250 South | Woods Cross | 1966 | Ranch/Rambler (Gen.)         | Ineligible/Non-Contributing |
| 745 W 2250 South | Woods Cross | 1965 | Ranch/Rambler (Gen.)         | Eligible/Contributing       |
| 715 W 500 South  | Woods Cross | 1947 | Post-WW11: Other             | Eligible/Contributing       |
| 735 W 500 South  | Woods Cross | 1950 | Comm./Industrial Block       | Eligible/Contributing       |
| 1918 S 580 West  | Woods Cross | 1969 | Contemporary                 | Eligible/Contributing       |
| 1867 S 625 West  | Woods Cross | 1970 | Ranch With Carport           | Eligible/Contributing       |