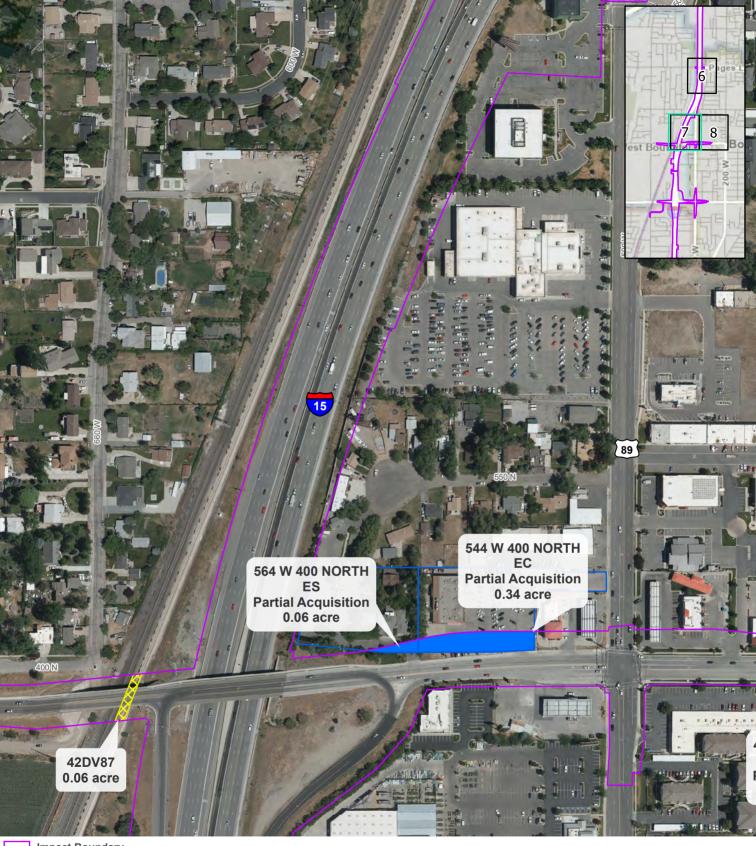

| Address               | City            | Date | Style/Plan Type                                | NRHP Eligibility            |
|-----------------------|-----------------|------|------------------------------------------------|-----------------------------|
| 745 N Overland Street | North Salt Lake | 1965 | Late 20th C.: Other Warehouse                  | Eligible/Contributing       |
| 845 N Overland Street | North Salt Lake | 1980 | Late 20th C.: Other Warehouse                  | Ineligible/Non-Contributing |
| 915 N Overland Street | North Salt Lake | 1972 | Late 20th C.: Other Warehouse                  | Eligible/Contributing       |
| 106 E Wilson Road     | North Salt Lake | 1931 | Minimal Traditional WW11-Era<br>Cottage        | Ineligible/Non-Contributing |
| 582 W 1000 North      | West Bountiful  | 1874 | Greek Revival Double Pile                      | Eligible/Significant        |
| 600 W 1000 North      | West Bountiful  | 1865 | Greek Revival Crosswing                        | Ineligible/Non-Contributing |
| 601 W 1000 North      | West Bountiful  | 1980 | Split Entry With Carport                       | Eligible/Contributing       |
| 616 W 1000 North      | West Bountiful  | 1980 | Split Entry With Garage                        | Ineligible/Non-Contributing |
| 621 W 1000 North      | West Bountiful  | 1892 | Victorian Eclectic Side Passage/Entry          | Eligible/Contributing       |
| 635 W 1000 North      | West Bountiful  | 1980 | Neo-Colonial Split Entry With Carport          | Eligible/Contributing       |
| 564 W 400 North       | West Bountiful  | 1902 | Victorian Eclectic Central Blk W/ Proj<br>Bays | Eligible/Significant        |
| 730 W 400 North       | West Bountiful  | 1900 | Victorian: Other Crosswing                     | Ineligible/Non-Contributing |
| 670 W 400 North       | West Bountiful  | 1965 | Contemporary                                   | Ineligible/Non-Contributing |
| 676 W 400 North       | West Bountiful  | 1868 | Classical: Other Crosswing                     | Eligible/Contributing       |