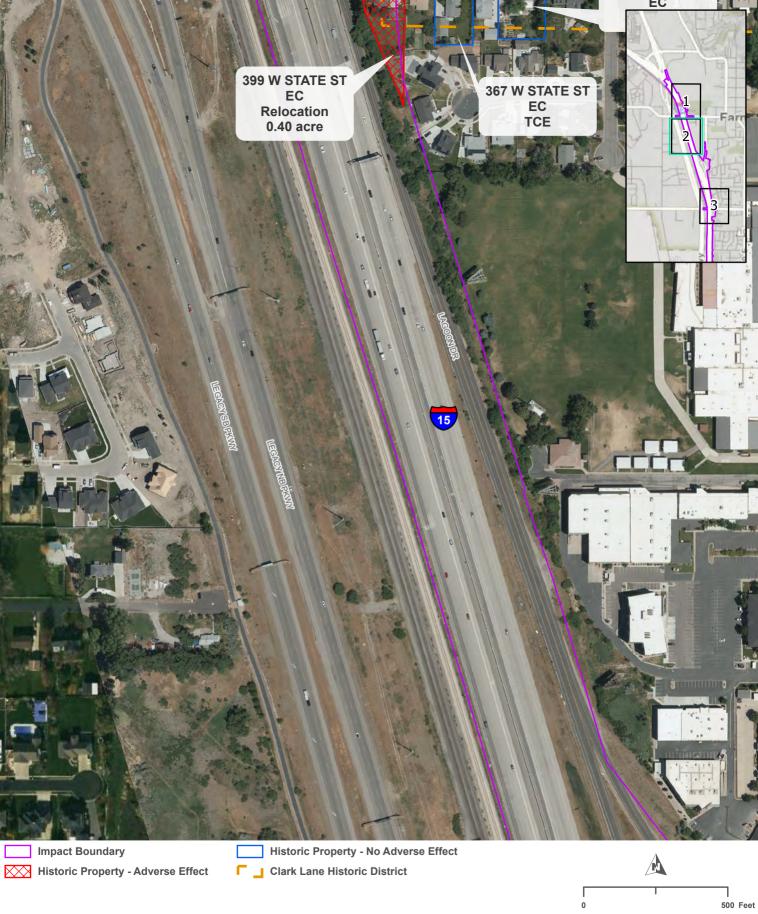

| Address            | City            | Date | Style/Plan Type              | NRHP Eligibility            |
|--------------------|-----------------|------|------------------------------|-----------------------------|
| 375 N Lagoon Drive | Farmington      | 1911 | Other/Unclear Style Park     | Eligible/Contributing       |
| 24 N 400 West      | Farmington      | 1975 | Split Entry With Garage      | Ineligible/Non-contributing |
| 367 W State Street | Farmington      | 1908 | Victorian Eclectic Crosswing | Ineligible/Non-contributing |
| 393 W State Street | Farmington      | 1870 | Classical: Other Crosswing   | Ineligible/Non-contributing |
| 398 W State Street | Farmington      | 1971 | Split Entry                  | Eligible/Contributing       |
| 399 W State Street | Farmington      | 1945 | English Cottage              | Eligible/Contributing       |
| 247 N Maple Drive  | North Salt Lake | 1972 | Ranch/Rambler                | Ineligible/Non-contributing |
| 287 N Maple Drive  | North Salt Lake | 1972 | Split Entry                  | Eligible/Contributing       |
| 297 N Maple Drive  | North Salt Lake | 1976 | Ranch With Garage            | Eligible/Contributing       |
| 307 N Maple Drive  | North Salt Lake | 1976 | Ranch With Garage            | Eligible/Contributing       |
| 130 E 1100 North   | North Salt Lake | 1954 | Modern: Other Warehouse      | Eligible/Contributing       |
| 200 E 1100 North   | North Salt Lake | 1959 | Ranch/Rambler                | Ineligible/Non-contributing |
| 216 E 1100 North   | North Salt Lake | 1910 | Victorian Eclectic Crosswing | Eligible/Contributing       |
| 240 E 1100 North   | North Salt Lake | 1957 | Mobile Home (Gen.)           | Eligible/Contributing       |