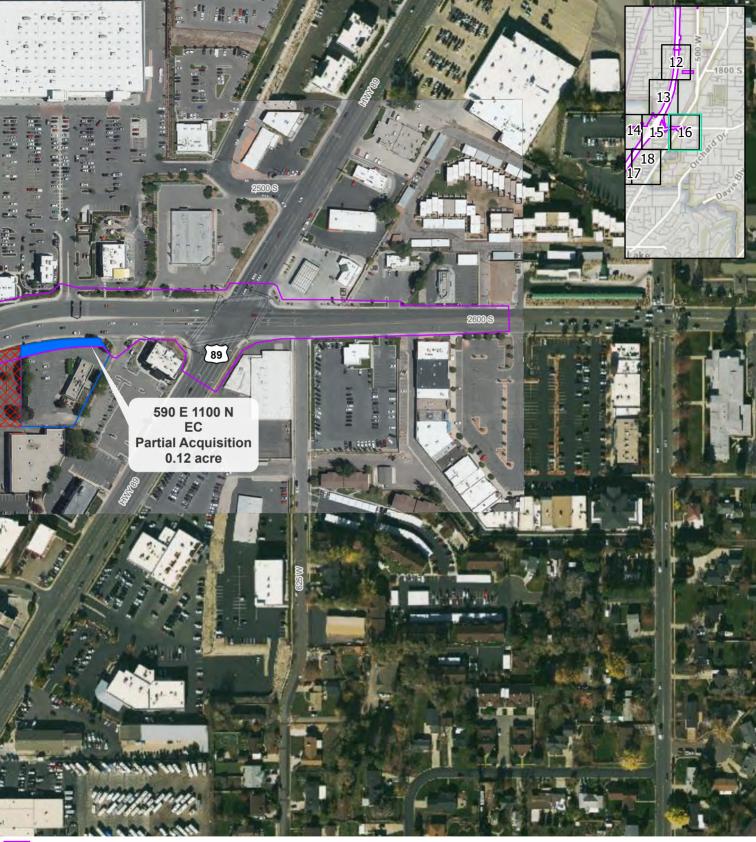

| Address             | City            | Date | Style/Plan Type                           | NRHP Eligibility            |
|---------------------|-----------------|------|-------------------------------------------|-----------------------------|
| 245 E 1100 North    | North Salt Lake | 1955 | Post-War Modern Comm./Industrial<br>Block | Eligible/Contributing       |
| 260 E 1100 North    | North Salt Lake | 1967 | Late 20th C.: Other Manufactured Home     | Ineligible/Non-contributing |
| 490 E 1100 North    | North Salt Lake | 1977 | Late 20th C.: Other Strip Mall            | Ineligible/Non-contributing |
| 590 E 1100 North    | North Salt Lake | 1979 | Late 20th C.: Other Restaurant            | Eligible/Contributing       |
| 112 W 150 North     | North Salt Lake | 1961 | Ranch/Rambler                             | Ineligible/Non-contributing |
| 115 W 150 North     | North Salt Lake | 1976 | Split Level With Garage                   | Eligible/Contributing       |
| 121 W 150 North     | North Salt Lake | 1977 | Split Level With Carport                  | Ineligible/Non-contributing |
| 112 W 175 North     | North Salt Lake | 1972 | Ranch With Carport                        | Eligible/Contributing       |
| 124 W 175 North     | North Salt Lake | 1972 | Box Ranch                                 | Eligible/Contributing       |
| 92 W 300 North      | North Salt Lake | 1976 | Split Entry With Carport                  | Ineligible/Non-contributing |
| 835 N 400 East      | North Salt Lake | 1970 | New Formalism Social/Amusement<br>Hall    | Eligible/Contributing       |
| 1090 N 500 East     | North Salt Lake | 1978 | Late 20th C.: Other                       | Eligible/Contributing       |
| 105 E 550 North     | North Salt Lake | 1977 | Contemporary Duplex (Apt.)                | Eligible/Contributing       |
| 100 W Center Street | North Salt Lake | 1971 | Late 20th C.: Other                       | Ineligible/Non-Contributing |