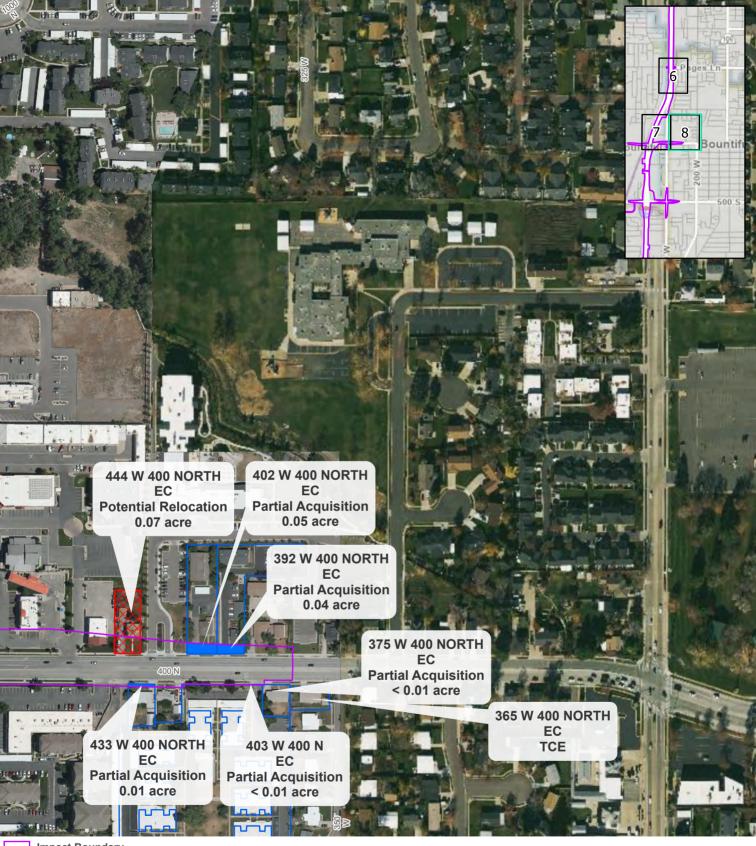

| Address          | City      | Date | Style/Plan Type                                | NRHP Eligibility            |
|------------------|-----------|------|------------------------------------------------|-----------------------------|
| 412 W 1400 North | Bountiful | 1957 | Ranch With Carport                             | Ineligible/Non-contributing |
| 433 W 400 North  | Bountiful | 1955 | Ranch With Carport                             | Eligible/Contributing       |
| 444 W 400 North  | Bountiful | 1937 | English Cottage                                | Eligible/Contributing       |
| 457 W 400 North  | Bountiful | 1966 | Contemporary                                   | Ineligible/Non-contributing |
| 544 W 400 North  | Bountiful | 1974 | Mansard Social/Amusement Hall                  | Eligible/Contributing       |
| 691 W 400 North  | Bountiful | 1965 | Shed Garage                                    | Eligible/Contributing       |
| 715 W 400 North  | Bountiful | 1966 | Ranch With Carport                             | Eligible/Contributing       |
| 780 W 400 North  | Bountiful | 1890 | Victorian Eclectic Central Blk W/ Proj<br>Bays | Eligible/Significant        |
| 1012 N 400 West  | Bountiful | 1955 | Ranch With Carport                             | Eligible/Contributing       |
| 1015 N 400 West  | Bountiful | 1955 | Ranch With Carport                             | Ineligible/Non-contributing |
| 1021 N 400 West  | Bountiful | 1955 | Ranch With Carport                             | Ineligible/Non-contributing |
| 1035 N 400 West  | Bountiful | 1955 | Ranch With Carport                             | Ineligible/Non-contributing |
| 1055 N 400 West  | Bountiful | 1955 | Ranch/Rambler Ranch                            | Eligible/Contributing       |
| 1065 N 400 West  | Bountiful | 1955 | Ranch With Carport                             | Eligible/Contributing       |
| 1155 N 400 West  | Bountiful | 1955 | Ranch With Carport                             | Eligible/Contributing       |
| 1193 N 400 West  | Bountiful | 1955 | Ranch With Carport                             | Eligible/Contributing       |
| 1205 N 400 West  | Bountiful | 1955 | Ranch With Carport                             | Ineligible/Non-contributing |
| 1217 N 400 West  | Bountiful | 1955 | Ranch With Carport                             | Ineligible/Non-contributing |

| Address               | City            | Date | Style/Plan Type                                | NRHP Eligibility            |
|-----------------------|-----------------|------|------------------------------------------------|-----------------------------|
| 745 N Overland Street | North Salt Lake | 1965 | Late 20th C.: Other Warehouse                  | Eligible/Contributing       |
| 845 N Overland Street | North Salt Lake | 1980 | Late 20th C.: Other Warehouse                  | Ineligible/Non-Contributing |
| 915 N Overland Street | North Salt Lake | 1972 | Late 20th C.: Other Warehouse                  | Eligible/Contributing       |
| 106 E Wilson Road     | North Salt Lake | 1931 | Minimal Traditional WW11-Era<br>Cottage        | Ineligible/Non-Contributing |
| 582 W 1000 North      | West Bountiful  | 1874 | Greek Revival Double Pile                      | Eligible/Significant        |
| 600 W 1000 North      | West Bountiful  | 1865 | Greek Revival Crosswing                        | Ineligible/Non-Contributing |
| 601 W 1000 North      | West Bountiful  | 1980 | Split Entry With Carport                       | Eligible/Contributing       |
| 616 W 1000 North      | West Bountiful  | 1980 | Split Entry With Garage                        | Ineligible/Non-Contributing |
| 621 W 1000 North      | West Bountiful  | 1892 | Victorian Eclectic Side Passage/Entry          | Eligible/Contributing       |
| 635 W 1000 North      | West Bountiful  | 1980 | Neo-Colonial Split Entry With Carport          | Eligible/Contributing       |
| 564 W 400 North       | West Bountiful  | 1902 | Victorian Eclectic Central Blk W/ Proj<br>Bays | Eligible/Significant        |
| 730 W 400 North       | West Bountiful  | 1900 | Victorian: Other Crosswing                     | Ineligible/Non-Contributing |
| 670 W 400 North       | West Bountiful  | 1965 | Contemporary                                   | Ineligible/Non-Contributing |
| 676 W 400 North       | West Bountiful  | 1868 | Classical: Other Crosswing                     | Eligible/Contributing       |