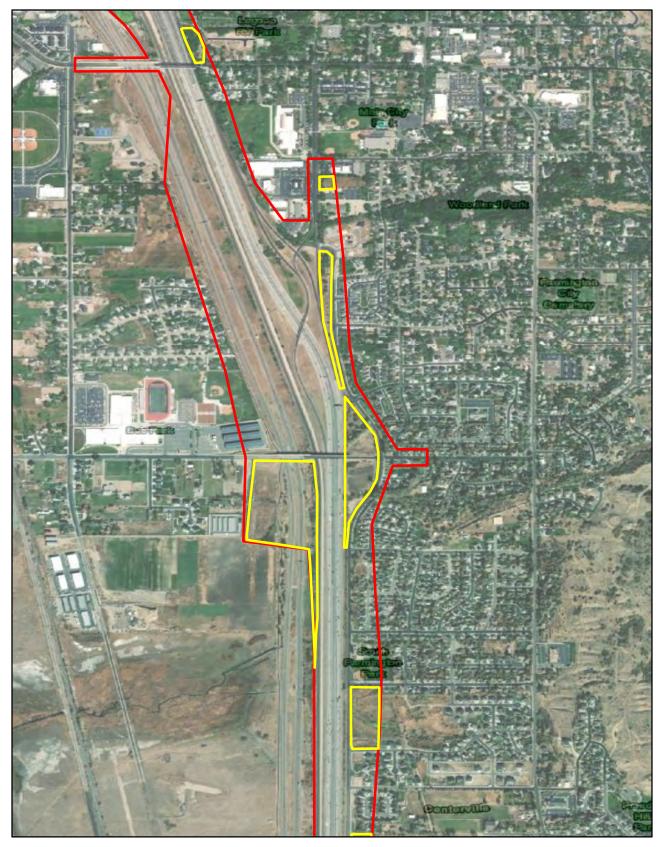

The APE for cultural resources will include the proposed footprint of all active alternatives as well as all adjoining parcels (see attached map). The APE comprises approximately 20 linear miles along I-15 and includes all interchanges and feeder cross-streets. The mainline of I-15 has generally been previously surveyed, but larger areas around the interchanges have not. Approximately 20 archaeological sites have been previously documented within the APE and most are associated with linear site types. Although there have been few formal surveys for historic architecture in the APE, there are nearly a thousand documented buildings within the APE as well as portions of 5 historic districts (Salt Lake City Warehouse, Salt Lake City Northwest, Capitol Hill, West Bountiful, and Clark Lane).

An intensive-level archaeological inventory and a selective reconnaissance-level survey for historic architecture will be performed within the APE. Any cultural resources will be documented according the *UDOT Guidelines for Identifying, Recording, and Evaluating Archaeological and Paleontological Resources (2010)*, the UPAC Linear Sites Guidelines, and the Reconnaissance-Level Survey Standard Operating Procedures. The archaeological survey will exclude areas of heavy disturbance and imported fill but revisit any previously documented sites within those areas (see attached map).

Sincerely,

Liz Robinson, M.A., RPA

Elijah Min

Cultural Resources Program Manager UDOT Central Environmental

Enclosures

I-15 SURVEY AREAS
I-15 EIS: FARMINGTON TO SALT LAKE CITY
FIGURE 1

I-15 Davis County; 600 North to Farmington, UT Potential Intensive Survey Areas