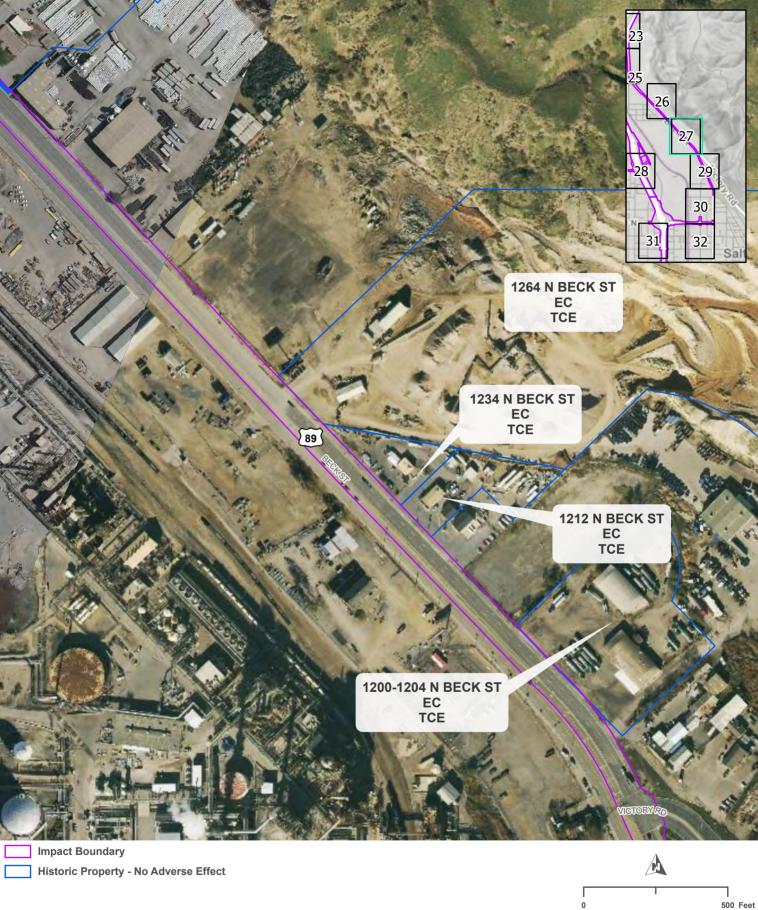

#### APE and Resource Surveys

The APE for cultural resources includes the proposed footprint of all active alternatives as well as all adjoining parcels. The APE comprises approximately 20 linear miles along I-15 and includes all interchanges and feeder cross-streets for approximately 4.35 sq.mi. (2790.17 ac.). The entire APE was evaluated for cultural resources, although only a subset of this area was formally surveyed due to recent previous surveys and disturbance from roadway construction.

The surveys have resulted in the identification of 19 archaeological sites and 682 architectural properties. Of these, 10 archaeological sites and 422 architectural properties are eligible to the National Register of Historic Places (NRHP). No known traditional cultural properties are in the APE.

# ARCHITECTURAL PROPERTIES

The Determinations of Eligibility are provided in Table 2 for architectural properties. A total of 682 architectural properties were identified within the APE, 422 of which are eligible for the NRHP.