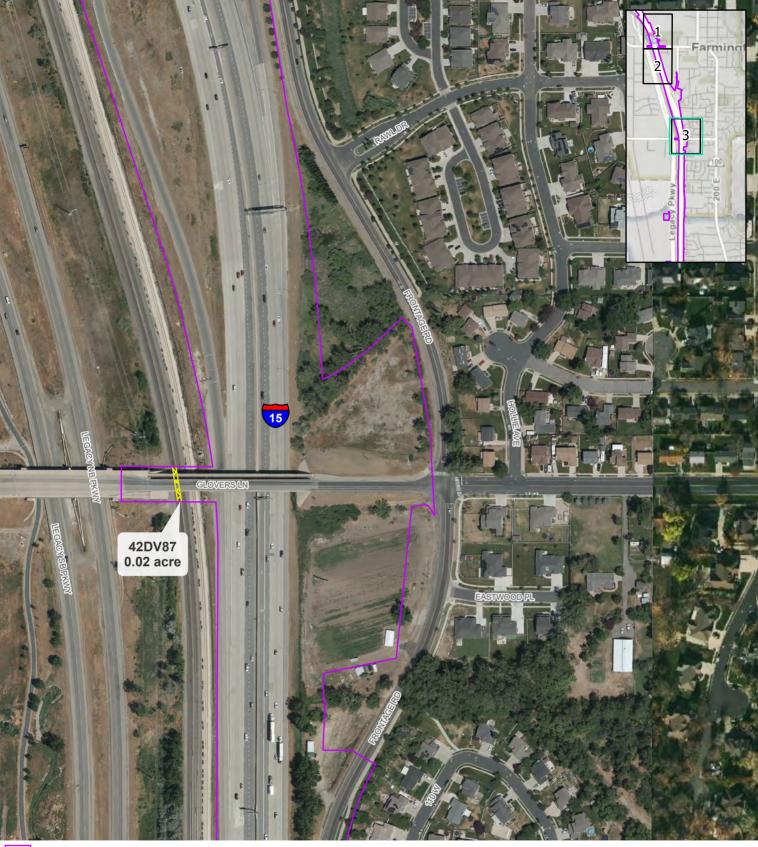

Table 1. Determinations of Eligibility for Archaeological Resources

| Site Number      | Description                                | NRHP Eligibility              |
|------------------|--------------------------------------------|-------------------------------|
| 42DV2            | Prehistoric Artifact Scatter               | Eligible                      |
| 42DV11           | Prehistoric Lithic Scatter                 | Not Eligible                  |
| 42DV70           | Subsurface Artifact Scatter                | Not Eligible                  |
| 42DV86/42SL293   | Denver & Rio Grande Western Railroad Grade | Eligible                      |
| 42DV89           | Historic Earthen Berms/Lake Shore Resort   | Eligible                      |
| 42DV87 / 42SL300 | Union Pacific Railroad                     | Eligible                      |
| 42DV93           | Historic Trash Deposit                     | Eligible                      |
| 42DV99           | Historic Farmstead                         | Not Eligible                  |
| 42DV104          | Historic Camp                              | Not Eligible                  |
| 42DV123          | Historic Trash Deposit                     | Not Eligible                  |
| 42DV124          | Historic Artifact Scatter                  | Not Eligible                  |
| 42DV126/42SL489  | Historic Oil Drain                         | Eligible but non-contributing |
| 42DV165          | Clark Lane Diversion Dam                   | Not Eligible                  |
| 42DV166          | Historic Bridge                            | Not Eligible                  |
| 42DV180          | Historic Power line                        | Not Eligible                  |
| 42DV187          | Historic Golf Course                       | Eligible                      |