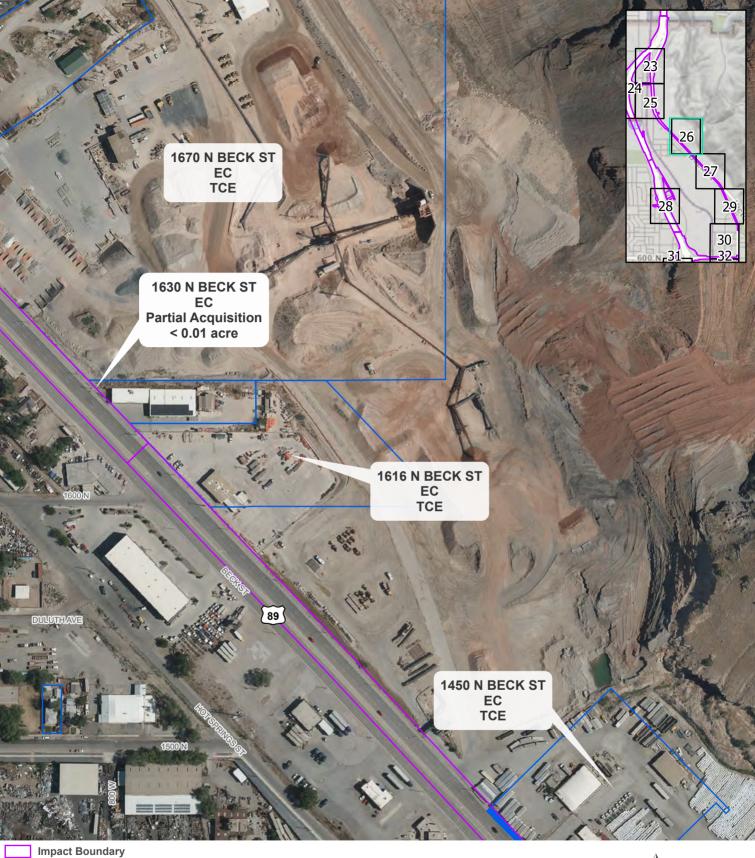

The surveys have resulted in the identification of 19 archaeological sites and 682 architectural properties. Of these, 10 archaeological sites and 422 architectural properties are eligible to the National Register of Historic Places (NRHP). No known traditional cultural properties are in the APE.

### ARCHAEOLOGICAL RESOURCES

The Determinations of Eligibility are provided in Table 1 for archaeological resources. A total of 20 archaeological sites were identified within the APE, 10 of which are eligible for the NRHP. However, usually due to reduced historical integrity, the portion of 4 of these sites within the APE have been designated as not contributing to the eligibility of the site as a whole.

# ARCHITECTURAL PROPERTIES

The Determinations of Eligibility are provided in Table 2 for architectural properties. A total of 682 architectural properties were identified within the APE, 422 of which are eligible for the NRHP.