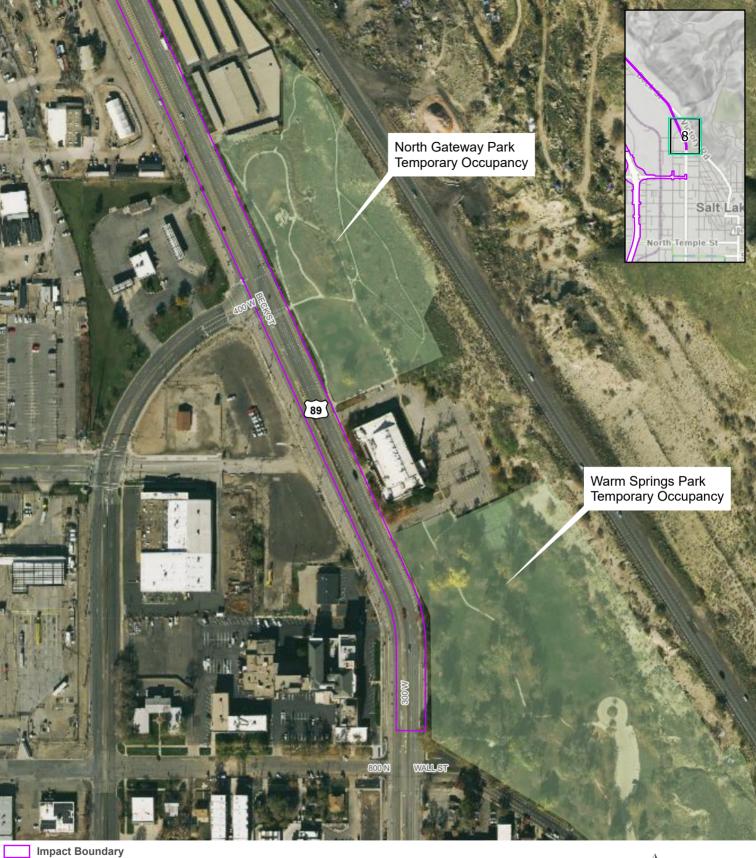

Section 4(f) Boundary

**SECTION 4(F) IMPACTS - SOUTH SEGMENT SALT LAKE 1000 N. BOTH OPTIONS** I-15 EIS: FARMINGTON TO SALT LAKE CITY