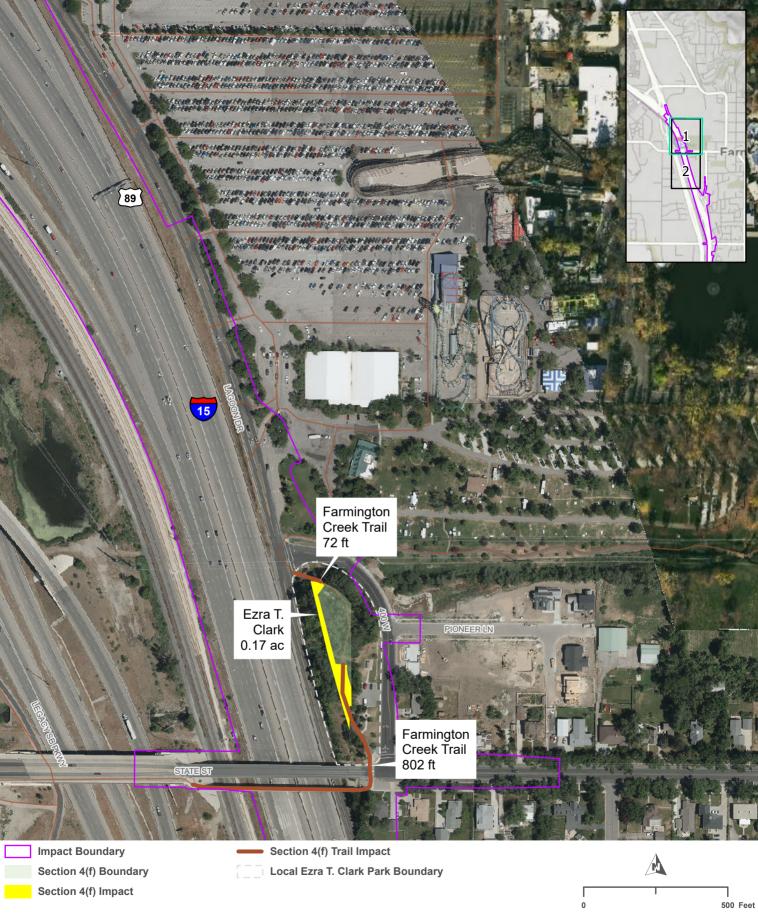

## **APPENDIX 4A**

Figures for Section 4(f) Public Parks and Recreation Areas

This page is intentionally left blank

\*Only areas with public park and recreation area impacts present are shown in this SECTION 4(F) IMPACTS - NORTH SEGMENT FARMINGTON 400 W. OPTION I-15 EIS: FARMINGTON TO SALT LAKE CITY