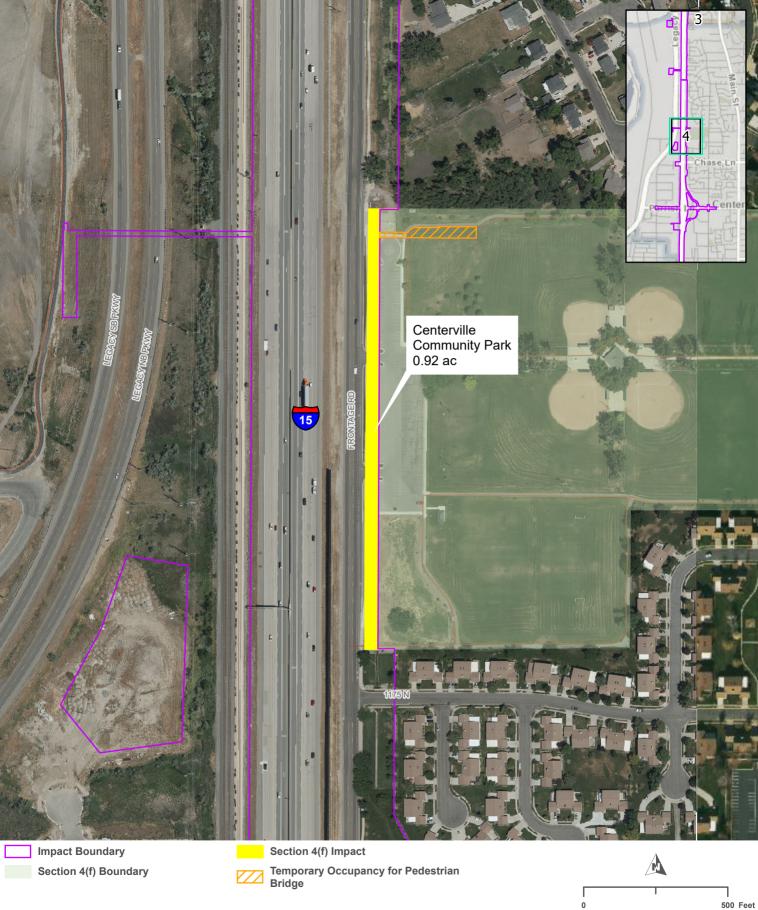

Section 4(f) Boundary

SECTION 4(F) IMPACTS - SOUTH CENTRAL SEGMENT BOUNTIFUL 500 S. BOTH OPTIONS I-15 EIS: FARMINGTON TO SALT LAKE CITY

Section 4(f) Boundary

Section 4(f) Impact

0 500 FG

SECTION 4(F) IMPACTS - SOUTH SEGMENT SALT LAKE 1000 N. BOTH OPTIONS I-15 EIS: FARMINGTON TO SALT LAKE CITY

Section 4(f) Boundary

Section 4(f) Impact

SECTION 4(F) IMPACTS - SOUTH SEGMENT SALT LAKE 1000 N. BOTH OPTIONS

I-15 EIS: FARMINGTON TO SALT LAKE CITY

\*Only areas with public park and recreation area impacts present are shown in this series