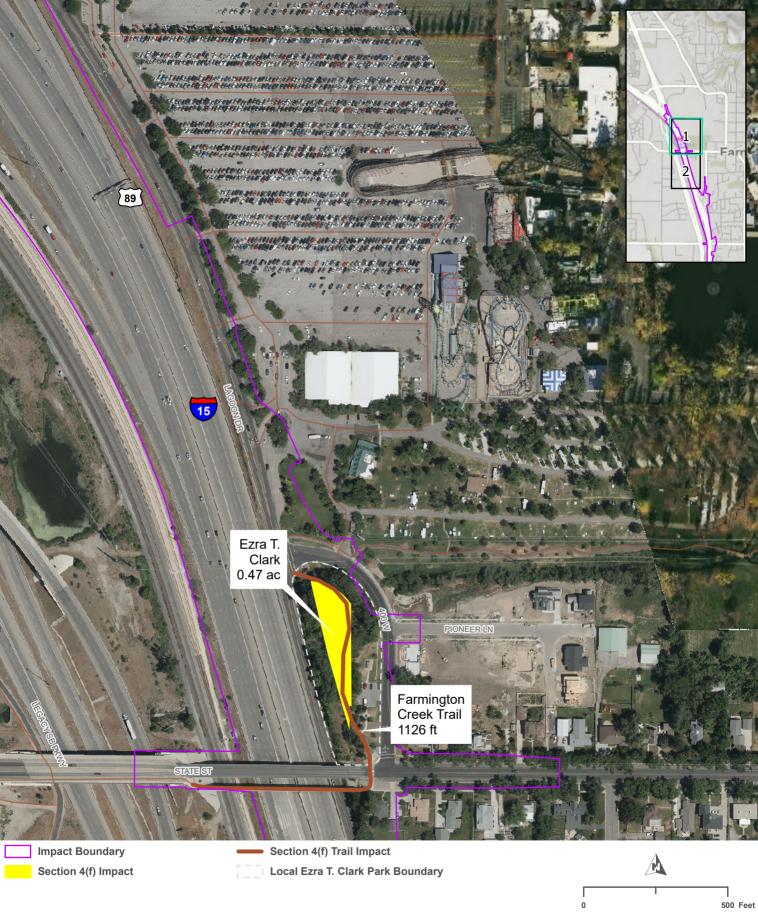

\*Only areas with public park and recreation area impacts present are shown in this series SECTION 4(F) IMPACTS - NORTH SEGMENT FARMINGTON STATE ST. OPTION I-15 EIS: FARMINGTON TO SALT LAKE CITY

Section 4(f) Boundary