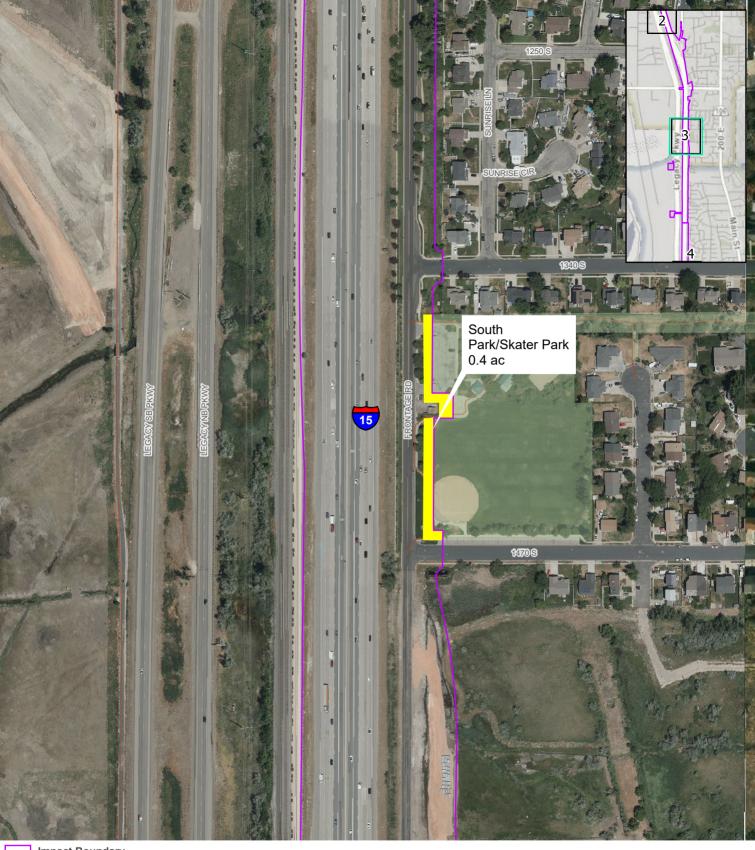

SECTION 4(F) IMPACTS - NORTH SEGMENT FARMINGTON BOTH OPTIONS I-15 EIS: FARMINGTON TO SALT LAKE CITY

Section 4(f) Boundary

Section 4(f) Impact

\*Only areas with public park and recreation area impacts present are shown in this series

SECTION 4(F) IMPACTS - NORTH SEGMENT FARMINGTON BOTH OPTIONS I-15 EIS: FARMINGTON TO SALT LAKE CITY

\*Only areas with public park and recreation area impacts present are shown in this series SECTION 4(F) IMPACTS - NORTH SEGMENT FARMINGTON BOTH OPTIONS I-15 EIS: FARMINGTON TO SALT LAKE CITY