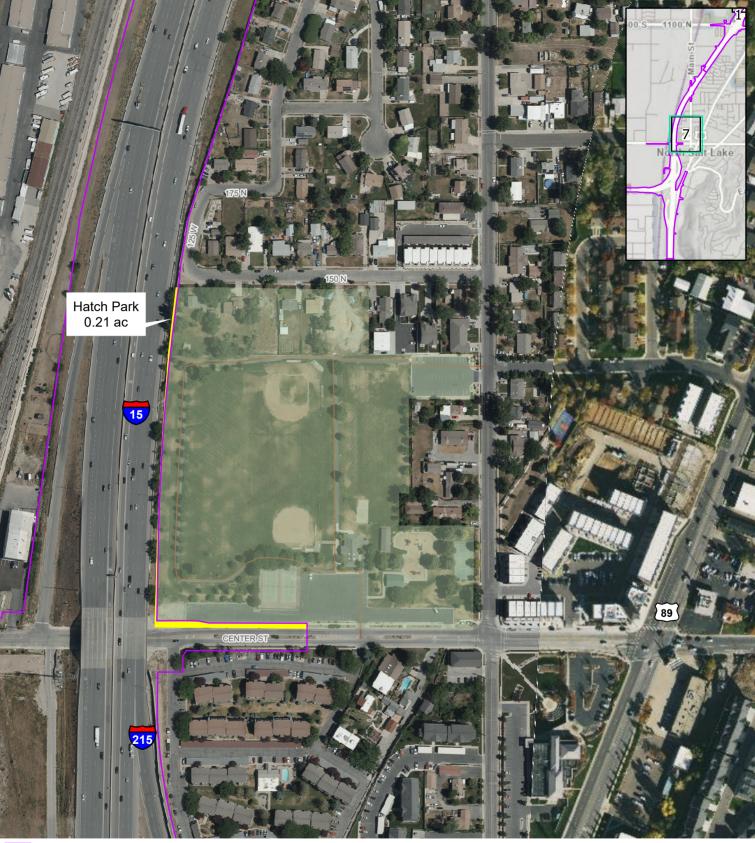

Section 4(f) Boundary

Section 4(f) Impact

SECTION 4(F) IMPACTS - SOUTH SEGMENT SALT LAKE 1000 N. BOTH OPTIONS

I-15 EIS: FARMINGTON TO SALT LAKE CITY

\*Only areas with public park and recreation area impacts present are shown in this series

Section 4(f) Boundary

**SECTION 4(F) IMPACTS - SOUTH SEGMENT SALT LAKE 1000 N. BOTH OPTIONS** I-15 EIS: FARMINGTON TO SALT LAKE CITY