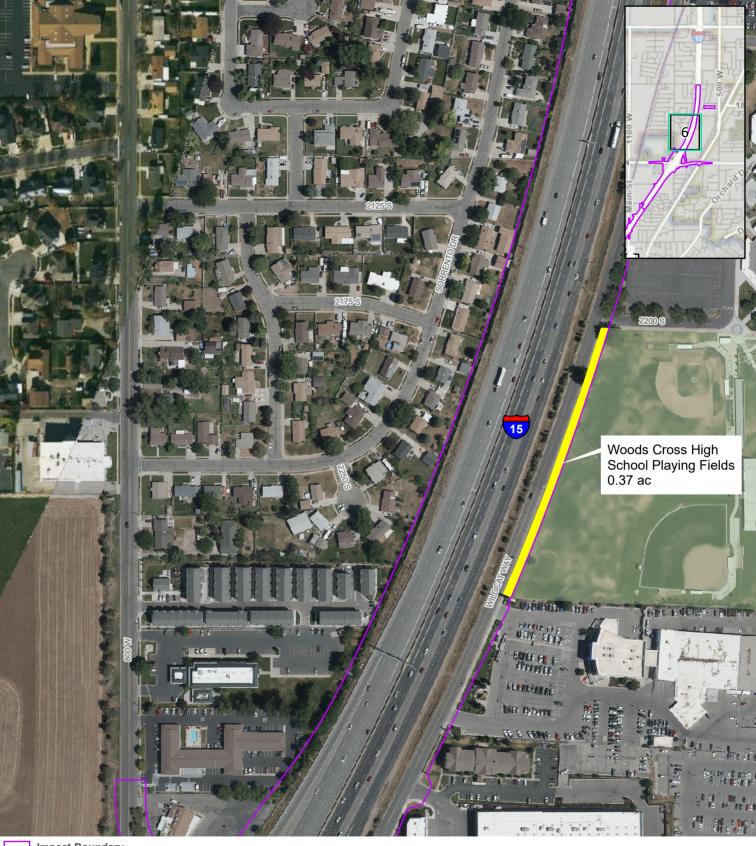

Section 4(f) Boundary

SECTION 4(F) IMPACTS - SOUTH CENTRAL SEGMENT BOUNTIFUL 500 S. BOTH OPTIONS I-15 EIS: FARMINGTON TO SALT LAKE CITY

Section 4(f) Boundary

Section 4(f) Impact

0 500 FG

SECTION 4(F) IMPACTS - SOUTH SEGMENT SALT LAKE 1000 N. BOTH OPTIONS I-15 EIS: FARMINGTON TO SALT LAKE CITY