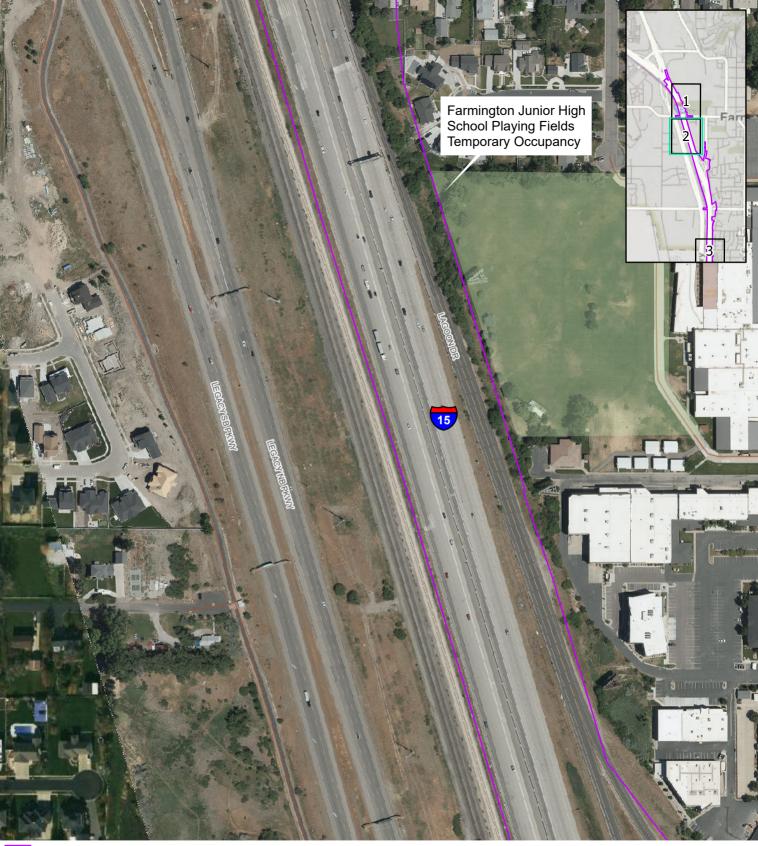

SECTION 4(F) IMPACTS - NORTH SEGMENT FARMINGTON BOTH OPTIONS I-15 EIS: FARMINGTON TO SALT LAKE CITY

Section 4(f) Boundary

Section 4(f) Impact

\*Only areas with public park and recreation area impacts present are shown in this series