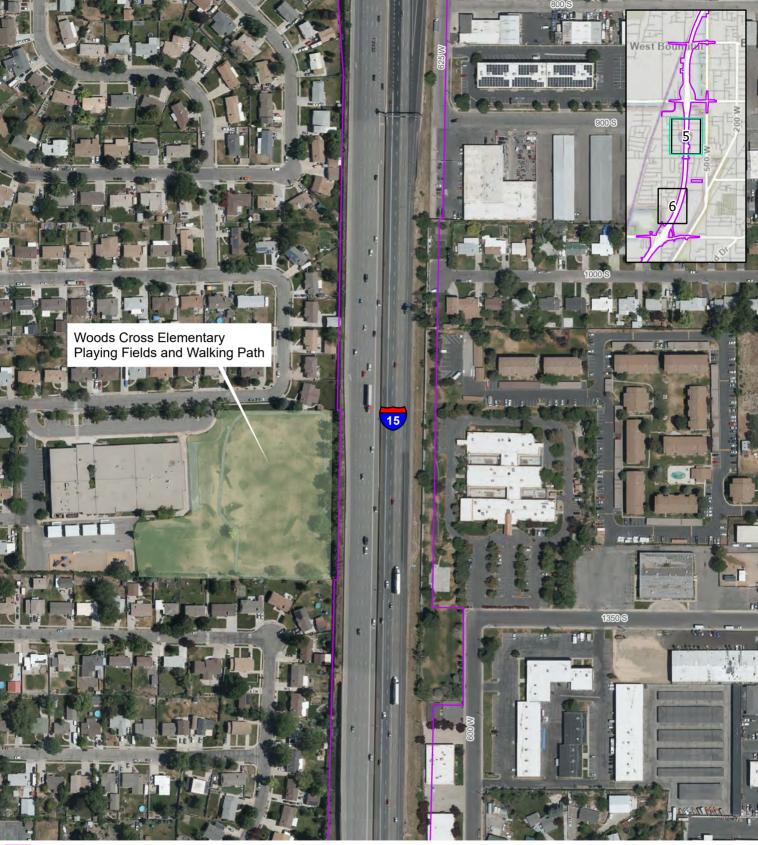

Ą

PAGE 4 of 8

Impact Boundary Section 4(f) Boundary

\*Only areas with public park and recreation area impacts present are shown in this series 0 500 Feet SECTION 4(F) IMPACTS - NORTH SEGMENT FARMINGTON BOTH OPTIONS I-15 EIS: FARMINGTON TO SALT LAKE CITY