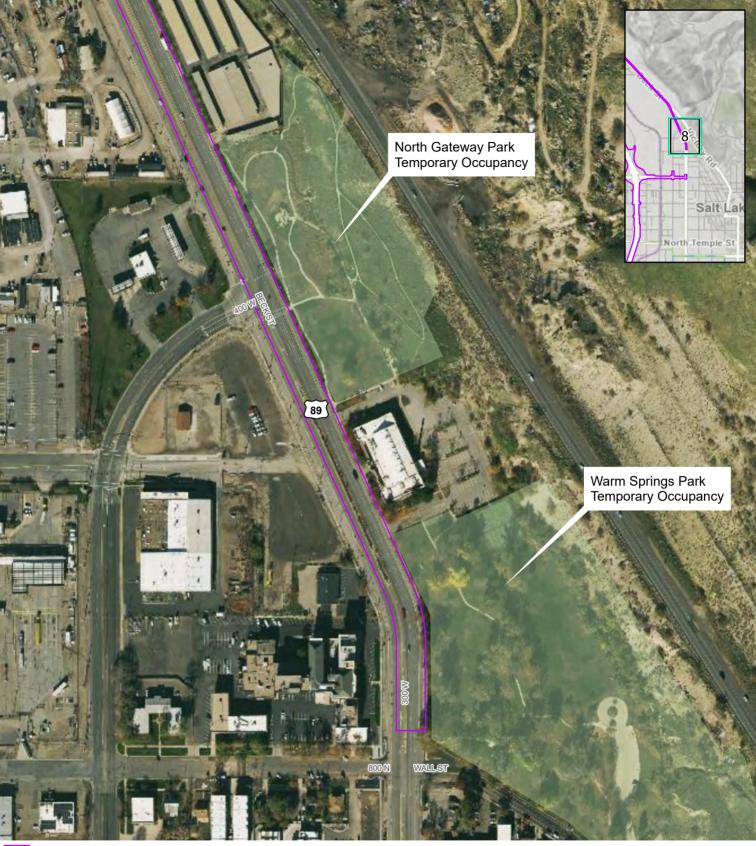

A

PAGE 6 of 8

Impact Boundary Section 4(f) Boundary Section 4(f) Impact

\*Only areas with public park and recreation area impacts present are shown in this series

0 500 Feet **SECTION 4(F) IMPACTS - SOUTH SEGMENT** SALT LAKE 1000 N. BOTH OPTIONS I-15 EIS: FARMINGTON TO SALT LAKE CITY