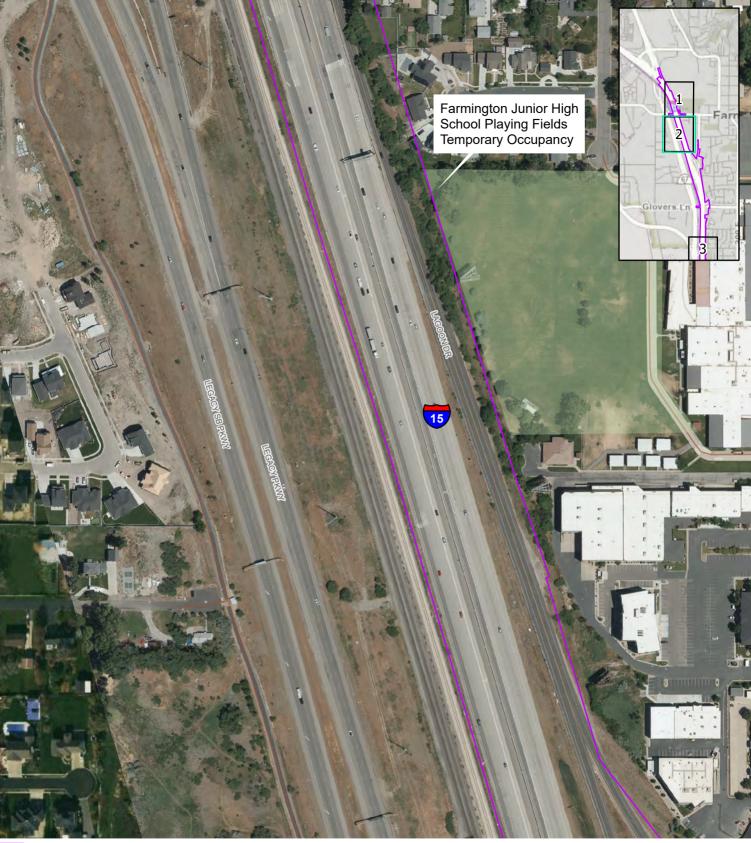

A

PAGE 5 of 8

Impact Boundary Section 4(f) Boundary Section 4(f) Impact

\*Only areas with public park and recreation area impacts present are shown in this series SECTION 4(F) IMPACTS - NORTH SEGMENT FARMINGTON BOTH OPTIONS I-15 EIS: FARMINGTON TO SALT LAKE CITY