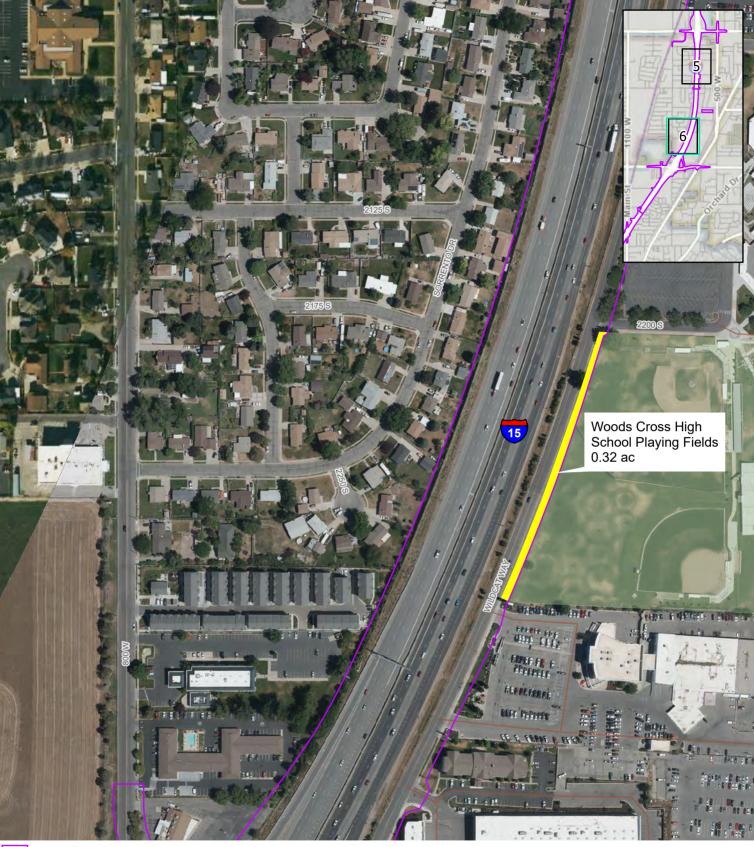

A

PAGE 5 of 8

Impact Boundary Section 4(f) Boundary Section 4(f) Impact

\*Only areas with public park and recreation area impacts present are shown in this series SECTION 4(F) IMPACTS - NORTH SEGMENT FARMINGTON BOTH OPTIONS I-15 EIS: FARMINGTON TO SALT LAKE CITY