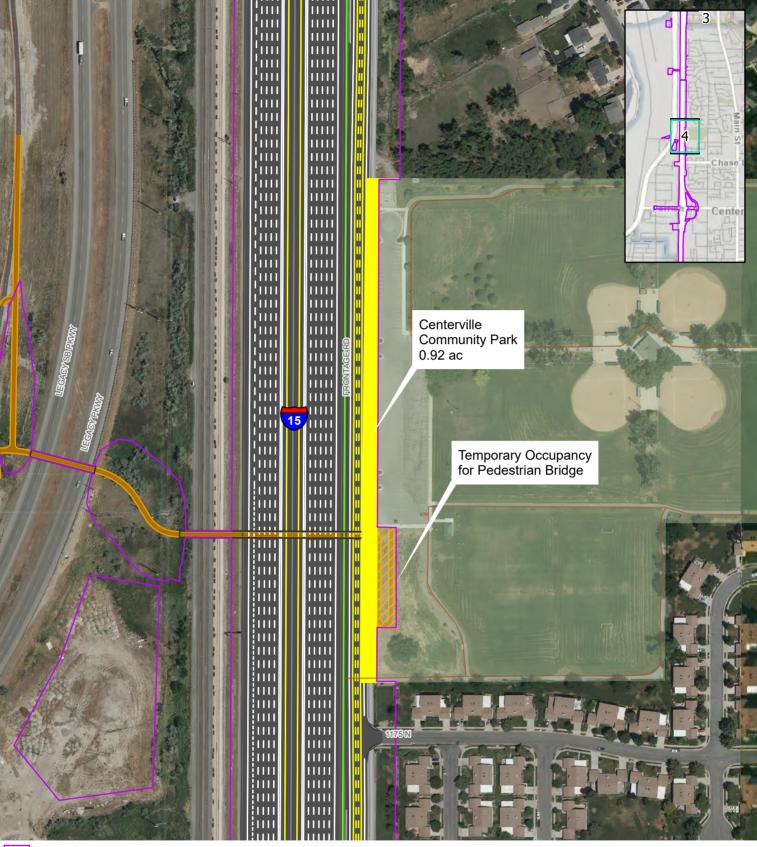

PAGE 3 of 8

Impact Boundary

Section 4(f)) Impact

Temporary Occupancy for Pedestrian Bridge

\*Only areas with public park and recreation area impacts present are shown in this series 0 500 Feet SECTION 4(F) IMPACTS - NORTH SEGMENT FARMINGTON 400 W. OPTION I-15 EIS: FARMINGTON TO SALT LAKE CITY