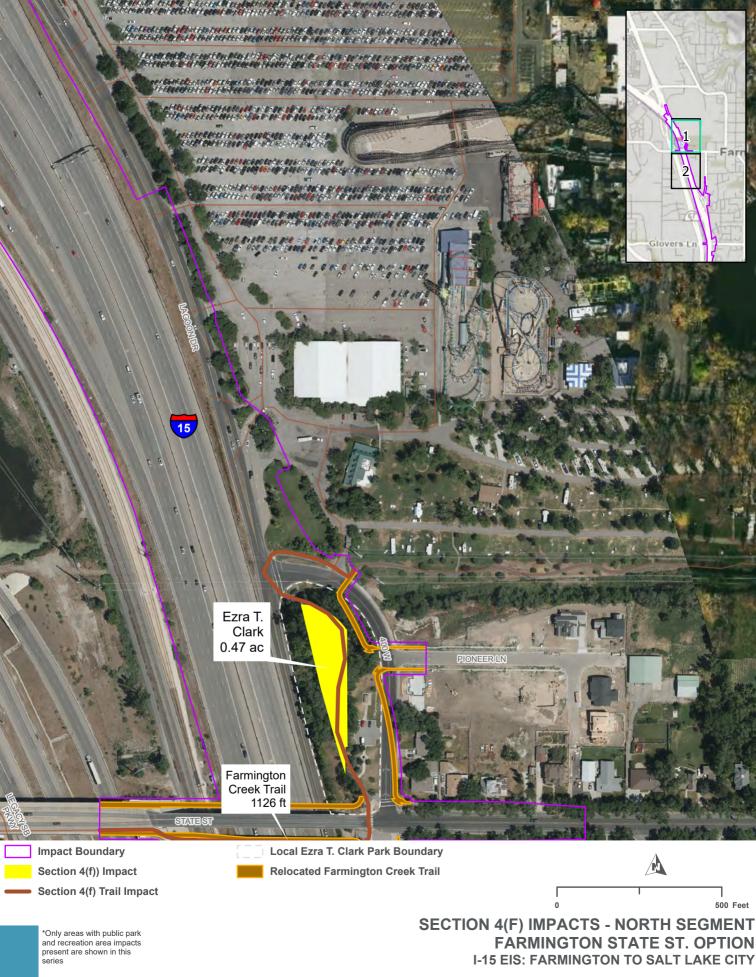

Ą

PAGE 4 of 8

Impact Boundary Section 4(f) Boundary

\*Only areas with public park and recreation area impacts present are shown in this series 0 500 Feet SECTION 4(F) IMPACTS - NORTH SEGMENT FARMINGTON BOTH OPTIONS I-15 EIS: FARMINGTON TO SALT LAKE CITY