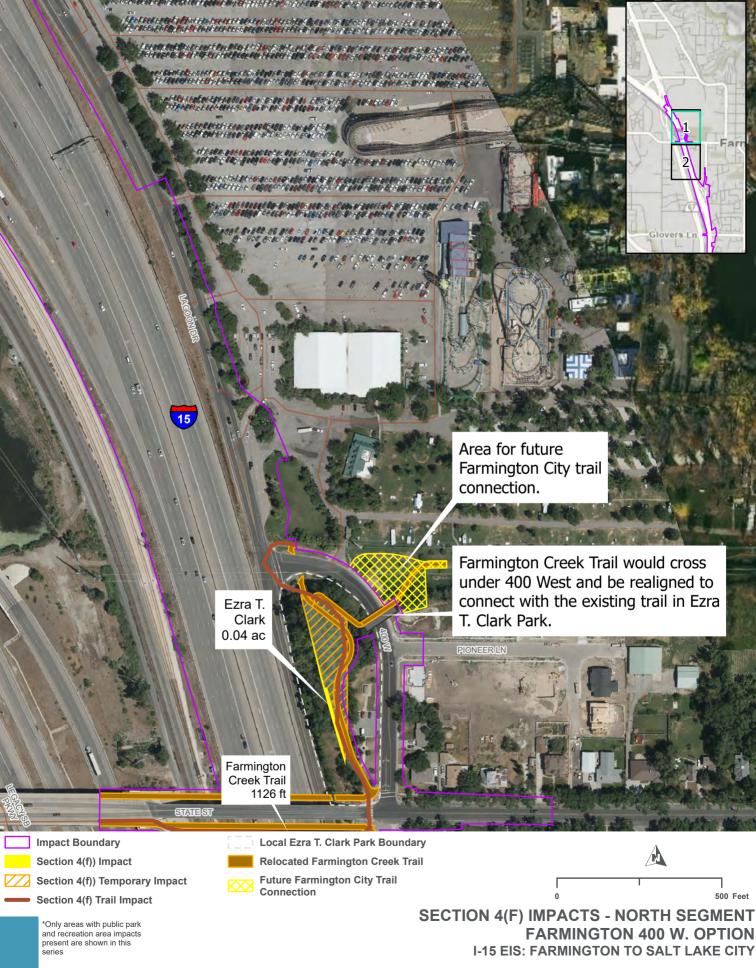

PAGE 3 of 8

Impact Boundary

Section 4(f)) Impact

Temporary Occupancy for Pedestrian Bridge

\*Only areas with public park and recreation area impacts present are shown in this series 0 500 Feet SECTION 4(F) IMPACTS - NORTH SEGMENT FARMINGTON 400 W. OPTION I-15 EIS: FARMINGTON TO SALT LAKE CITY