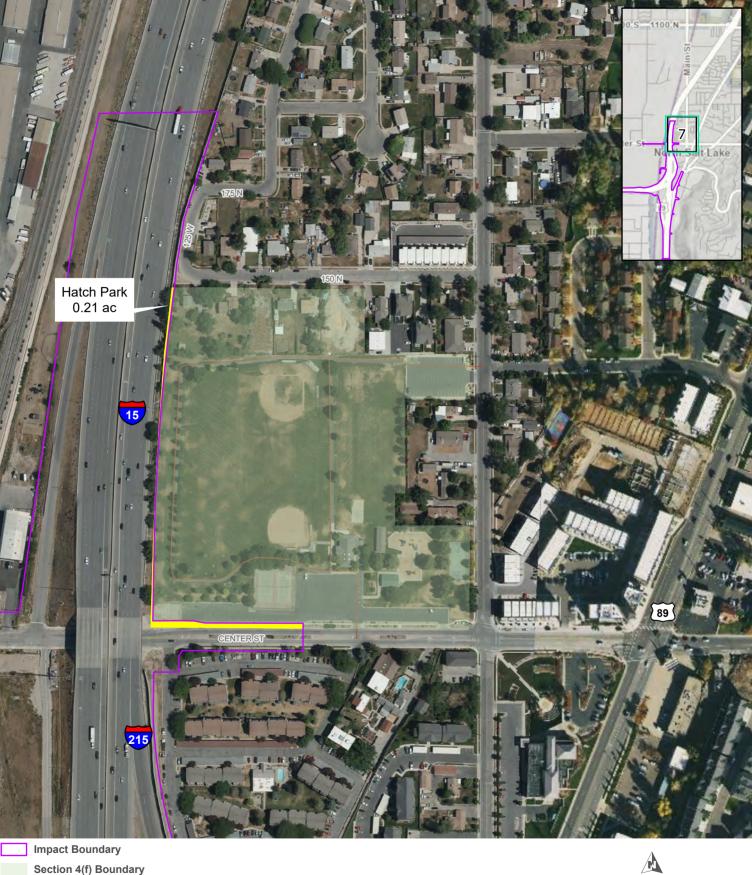

A

PAGE 6 of 8

Impact Boundary Section 4(f) Boundary Section 4(f) Impact

\*Only areas with public park and recreation area impacts present are shown in this series

0 500 Feet **SECTION 4(F) IMPACTS - SOUTH SEGMENT** SALT LAKE 1000 N. BOTH OPTIONS I-15 EIS: FARMINGTON TO SALT LAKE CITY