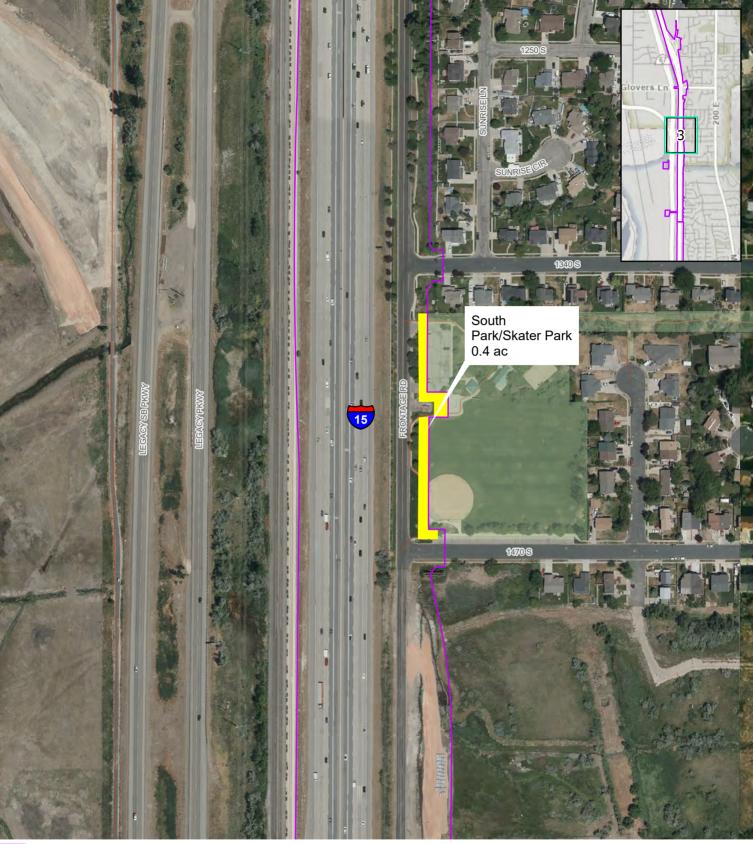

A

PAGE 5 of 8

Impact Boundary Section 4(f) Boundary Section 4(f) Impact

\*Only areas with public park and recreation area impacts present are shown in this series SECTION 4(F) IMPACTS - NORTH SEGMENT FARMINGTON BOTH OPTIONS I-15 EIS: FARMINGTON TO SALT LAKE CITY